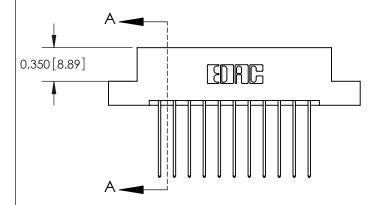

## **Contact Detail**

541-Wire Wrap .025 Sq.(0.64 Sq.) - Tail LG=.750(19.05) .156 [3.96] Contact Spacing x .200 [5.08] Row Spacing

**See Accompanying Pages for:** 

**Contact Bend Details** 

THIS IS A C.A.D. GENERATED DRAWING DO NOT MAKE MANUAL REVISIONS TO MASTER.