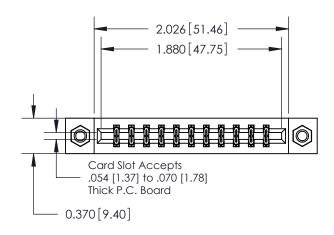

ISSUE NUMBER ORIGINAL

|                              | 0.330 [8.38]<br>Card Slot                                                                                                                                                                                                                                                                                                                                                                                                                                                                                                                                                                                                                                                                                                                                                                                                                                                                                                                                                                                                                                                                                                                                                                                                                                                                                                                                                                                                                                                                                                                                                                                                                                                                                                                                                                                                                                                                                                                                                                                                                                                                                                     |
|------------------------------|-------------------------------------------------------------------------------------------------------------------------------------------------------------------------------------------------------------------------------------------------------------------------------------------------------------------------------------------------------------------------------------------------------------------------------------------------------------------------------------------------------------------------------------------------------------------------------------------------------------------------------------------------------------------------------------------------------------------------------------------------------------------------------------------------------------------------------------------------------------------------------------------------------------------------------------------------------------------------------------------------------------------------------------------------------------------------------------------------------------------------------------------------------------------------------------------------------------------------------------------------------------------------------------------------------------------------------------------------------------------------------------------------------------------------------------------------------------------------------------------------------------------------------------------------------------------------------------------------------------------------------------------------------------------------------------------------------------------------------------------------------------------------------------------------------------------------------------------------------------------------------------------------------------------------------------------------------------------------------------------------------------------------------------------------------------------------------------------------------------------------------|
| .160 [4.06] Point of Contact | K TO THE STATE OF |
|                              |                                                                                                                                                                                                                                                                                                                                                                                                                                                                                                                                                                                                                                                                                                                                                                                                                                                                                                                                                                                                                                                                                                                                                                                                                                                                                                                                                                                                                                                                                                                                                                                                                                                                                                                                                                                                                                                                                                                                                                                                                                                                                                                               |
|                              |                                                                                                                                                                                                                                                                                                                                                                                                                                                                                                                                                                                                                                                                                                                                                                                                                                                                                                                                                                                                                                                                                                                                                                                                                                                                                                                                                                                                                                                                                                                                                                                                                                                                                                                                                                                                                                                                                                                                                                                                                                                                                                                               |
|                              | SECTION A-A                                                                                                                                                                                                                                                                                                                                                                                                                                                                                                                                                                                                                                                                                                                                                                                                                                                                                                                                                                                                                                                                                                                                                                                                                                                                                                                                                                                                                                                                                                                                                                                                                                                                                                                                                                                                                                                                                                                                                                                                                                                                                                                   |