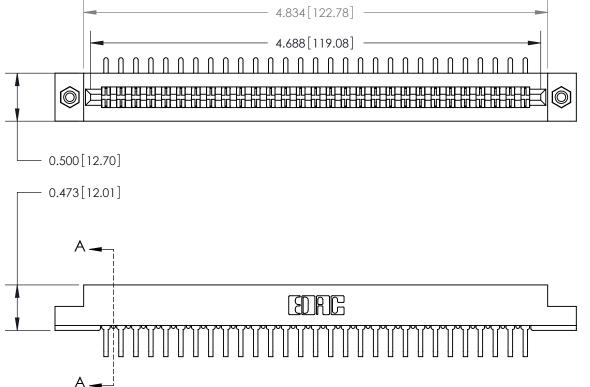

**Mounting Option** #4-40 Unified Threaded Inserts **Contact Detail** 

90 Degree Bend (Code 522 and 540 Contacts)

.156 [3.96] Contact Spacing x .200 [5.08] Row Spacing

**SECTION A-A** 

.095 [2.41] Point of Contact (Measured from bottom of Card Slot)

**See Accompanying Page for:** 

**Contact Bend Details** 

807/857 Series High Temp Card Edge Connector Part Number: 857-058-558-208

| ACAD REFERENCE NO. 807 ENG MASTER |                  |
|-----------------------------------|------------------|
| DRAWN: J.LEE                      | DATE: AUG. 11/09 |
| CHECKED:                          | DATE:            |
| SCALE: NTS                        | SHEET 1 OF 2     |
| DRAWING NUMBER                    | ISSUE            |