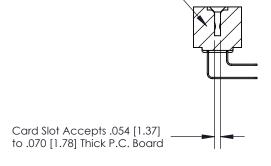

**Mounting Option** #4-40 Unified Threaded Inserts **Contact Detail** 

90 Degree Bend (Code 522 and 540 Contacts)

.156 [3.96] Contact Spacing x .200 [5.08] Row Spacing

**SECTION A-A** 

.095 [2.41] Point of Contact (Measured from bottom of Card Slot)