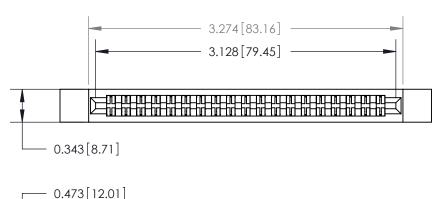

**Mounting Option** 

.128 (3.25) Dia. Side Mounting Holes

## **Contact Detail**

Extender Board Bend (Code 522 Contacts)

.156 [3.96] Contact Spacing x .200 [5.08] Row Spacing







**SECTION A-A** 

.095 [2.41] Point of Contact (Measured from bottom of Card Slot)



Card Slot Accepts .054 [1.37] to .070 [1.78] Thick P.C. Board

**See Accompanying Page for:** 

**Contact Bend Details** 

807/857 Series High Temp Card Edge Connector Part Number: 857-038-460-212

YOUR CONNECTION TO QUALITY & SERVICE

| ACAD REFERENCE NO. 807 ENG MASTER |                  |
|-----------------------------------|------------------|
| DRAWN: J.LEE                      | DATE: AUG. 11/09 |
| CHECKED:                          | DATE:            |
| SCALE: NTS                        | SHEET 1 OF 2     |
| DRAWING NUMBER                    | ISSUE            |

807 Assembly