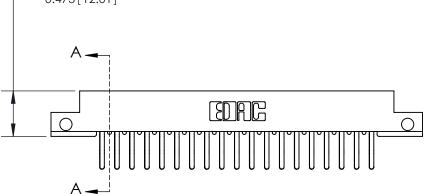

**Mounting Option** 

.128 (3.25) Dia. Side Mounting Holes

## **Contact Detail**

Extender Board Bend (Code 522 Contacts)

.156 [3.96] Contact Spacing x .200 [5.08] Row Spacing







**SECTION A-A** 

.095 [2.41] Point of Contact (Measured from bottom of Card Slot)



Card Slot Accepts .054 [1.37] to .070 [1.78] Thick P.C. Board

**See Accompanying Page for:** 

**Contact Bend Details** 

807/857 Series High Temp Card Edge Connector Part Number: 857-038-460-212

YOUR CONNECTION TO QUALITY & SERVICE

| ACAD REFERENCE NO. 807 ENG MASTER |                  |
|-----------------------------------|------------------|
| DRAWN: J.LEE                      | DATE: AUG. 11/09 |
| CHECKED:                          | DATE:            |
| SCALE: NTS                        | SHEET 1 OF 2     |
| DRAWING NUMBER                    | ISSUE            |

807 Assembly