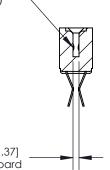

## **Contact Detail**

Extender Board Bend (Code 522 Contacts)

.156 [3.96] Contact Spacing x .200 [5.08] Row Spacing

**SECTION A-A** 

.095 [2.41] Point of Contact (Measured from bottom of Card Slot)

Card Slot Accepts .054 [1.37] to .070 [1.78] Thick P.C. Board