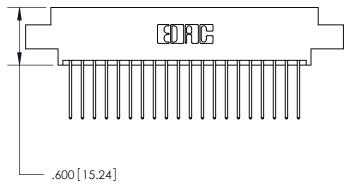

1

.060 [1.52] .125(3.18) to .210(5.33) **Outside Tails** .125(3.18) to .210(5.33) **Outside Tails** 

**Contact Code 560** 

INSULATOR MATERIAL: THERMOPLASTIC POLYESTER, UL 94V-0 CONTACT MATERIAL; COPPER, NICKEL, TIN ALLOY CA-725 CONTACT PLATING: GOLD ON THE MATING AREA, TIN-LEAD ON THE CONTACT TAILS, NICKEL UNDERPLATE

**Contact Code 558** 