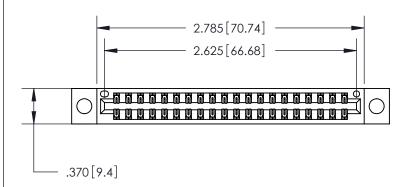

846/896 SERIES HIGH TEMP CARD EDGE CONNECTOR PART NUMBER: 846-040-540-804

**EDAC INC** 

CANADA

THIS IS A C.A.D. GENERATED DRAWING DO NOT MAKE MANUAL REVISIONS TO MASTER.

ISSUE NUMBER

.165[4.19]

.375 [9.54]

ORIGINAL

Card Slot Accepts .054 [1.37] to .070 [1.78] Thick P.C. Board

.330[8.38] Card Slot -.160 [4.07] Point of Contact —

| ACAD REFERENCE NO. |       | 846-ENG-MASTER |           |
|--------------------|-------|----------------|-----------|
| DRAWN:             | J.LEE | DATE: AF       | PR. 22/09 |
| CHECKED:           |       | DATE:          |           |
| SCALE:             | 1:1   | SHEET          | OF 2      |
| DRAWING NUMBER     |       |                | ISSUE     |
| 846-ENG-MASTER     |       |                | 1 1       |

<u>Contact Dimensions:</u> 540-Wire Wrap .025 Sq. (0.64 Sq.) - Tail LG. =.560 (14.22) .125 (3.18) Contact Spacing x .250 (6.35) Row Spacing

THIS IS A C.A.D. GENERATED DRAWING DO NOT MAKE MANUAL REVISIONS TO MASTER.