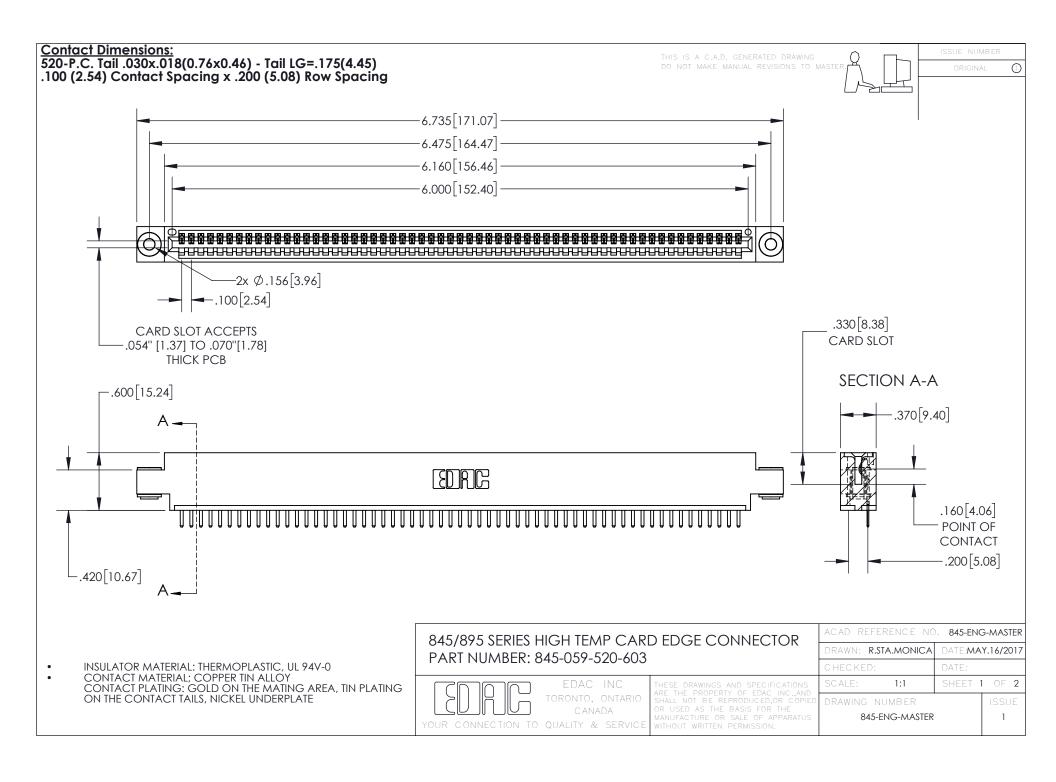

INSULATOR MATERIAL: THERMOPLASTIC POLYESTER, UL 94V-0 DAP MATERIAL AVAILABLE UPON REQUEST

**Contact Code 558** 

CONTACT MATERIAL; COPPER ALLOY CONTACT PLATING: GOLD ON THE MATING AREA, TIN PLATING ON THE CONTACT TAILS, NICKEL UNDERPLATE

## 845/895 SERIES HIGH TEMP CARD EDGE CONNECTOR CONTACT CODE 555,556,558,559,560 DIMENSIONS

YOUR CONNECTION TO QUALITY & SERVICE

Contact Code 559

|   | ACAD REFERENCE NO. 845-ENG-MASTER |                  |  |
|---|-----------------------------------|------------------|--|
|   | DRAWN: R.STA.MONICA               | DATE:MAY.16/2017 |  |
|   | CHECKED:                          | DATE:            |  |
|   | SCALE: 1:1                        | SHEET 2 OF 2     |  |
| D | DRAWING NUMBER                    | ISSUE            |  |

Contact Code 560

845-ENG-MASTER