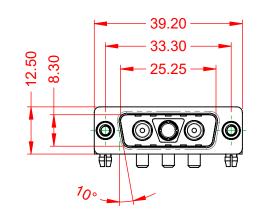

THIS IS A C.A.D. GENERATED DRAWING TOLERANCE UNLESS OTHERWISE SPECIFIED DO NOT MAKE MANUAL REVISIONS TO MASTER.

6.10 + 11.00

NOTES:

MATERIAL: HOUSING: SHELL: CONTACT:

**OPERATING TEMPERATURE:** 

.X ±0.25 .XX ±0.13 .XXX ±0.05