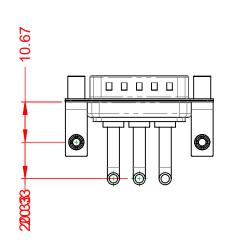

THIS IS A C.A.D. GENERATED DRAWING TOLERANCE UNLESS OTHERWISE SPECIFIED DO NOT MAKE MANUAL REVISIONS TO MASTER.

6.10 + 11.00

NOTES:

MATERIAL: HOUSING: SHELL: CONTACT:

**OPERATING TEMPERATURE:** 

.X ±0.25 .XX ±0.13 .XXX ±0.05