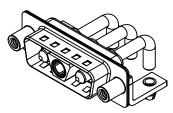

STEEL, TIN PLATED

THERMOPLASTIC POLYESTER, UL94V-0

COPPER ALLOY, 30µ" GOLD PLATED

5000MΩ min.

1000V AC rms

| COMBINATION D-SUB                                                              |                                                                                                                                                                                                                | SW REFERENCE NO.: 629 COMBO ASSEMBLY |                  |       |
|--------------------------------------------------------------------------------|----------------------------------------------------------------------------------------------------------------------------------------------------------------------------------------------------------------|--------------------------------------|------------------|-------|
|                                                                                |                                                                                                                                                                                                                | DRAWN: C.B                           | DATE: JAN. 01/20 | 19    |
|                                                                                |                                                                                                                                                                                                                | CHECKED:                             | DATE:            |       |
| EDAG INC<br>TORONTO, ONTARIO<br>CANADA<br>YOUR CONNECTION TO QUALITY & SERVICE | THESE DRAWINGS AND SPECIFICATIONS<br>ARE THE PROPERTY OF EDAC INC.,AND<br>SHALL NOT BE REPRODUCED,OR COPIED<br>OR USED AS THE BASIS FOR THE<br>MANUFACTURE OR SALE OF APPARATUS<br>WITHOUT WRITTEN PERMISSION. | SCALE: (IN C.A.D. 1:1)               | SHEET 1 OF       | 2     |
|                                                                                |                                                                                                                                                                                                                | DRAWING NUMBER: 629-3WK3650-3T5      |                  | ISSUE |
|                                                                                |                                                                                                                                                                                                                | PART NUMBER: 629-3WK                 | 3650-3T5         | 1     |