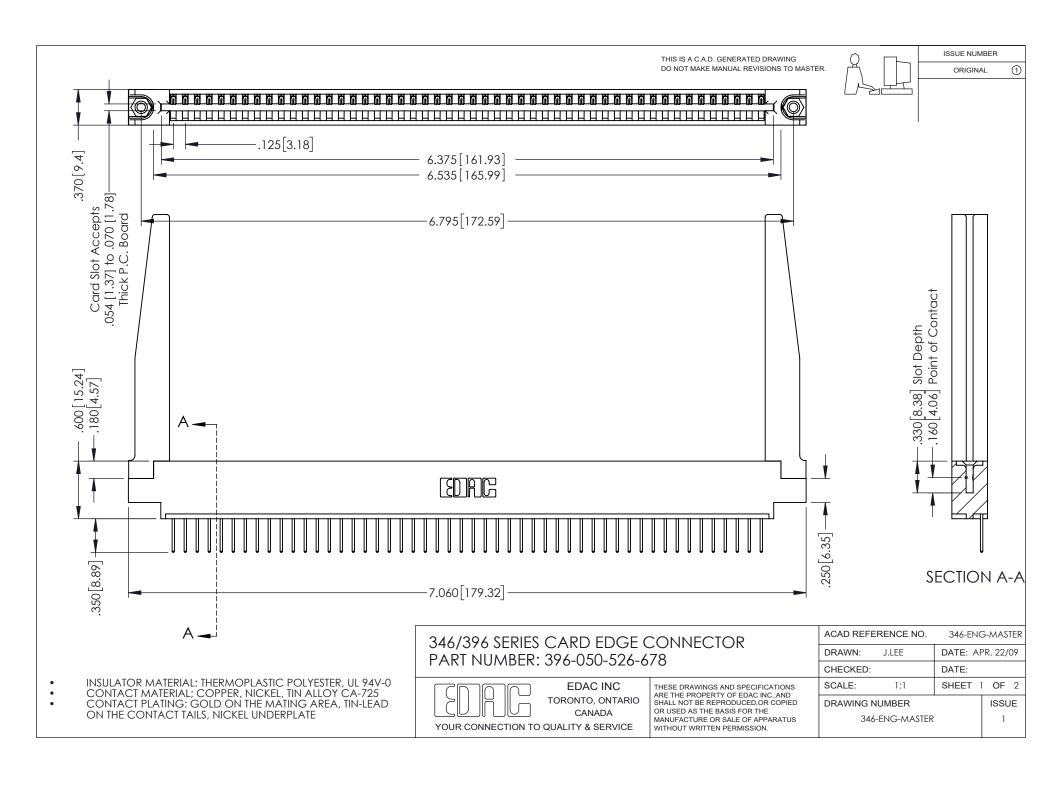

## **Contact Code 556**

INSULATOR MATERIAL: THERMOPLASTIC POLYESTER, UL 94V-0 CONTACT MATERIAL; COPPER, NICKEL, TIN ALLOY CA-725 CONTACT PLATING: GOLD ON THE MATING AREA, TIN-LEAD

ON THE CONTACT TAILS, NICKEL UNDERPLATE

## 346/396 SERIES CARD EDGE CONNECTOR CONTACT CODE 555,556,558,559,560 DIMENSIONS

YOUR CONNECTION TO QUALITY & SERVICE

**EDAC INC** TORONTO, ONTARIO CANADA

THESE DRAWINGS AND SPECIFICATIONS ARE THE PROPERTY OF EDAC INC.,AND SHALL NOT BE REPRODUCED, OR COPIED OR USED AS THE BASIS FOR THE MANUFACTURE OR SALE OF APPARATUS WITHOUT WRITTEN PERMISSION.