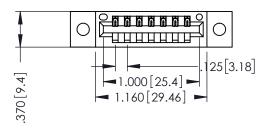

## **Contact Code 555**

## **Contact Code 556**

INSULATOR MATERIAL: THERMOPLASTIC POLYESTER, UL 94V-0 CONTACT MATERIAL; COPPER, NICKEL, TIN ALLOY CA-725 CONTACT PLATING: GOLD ON THE MATING AREA, TIN-LEAD

ON THE CONTACT TAILS, NICKEL UNDERPLATE