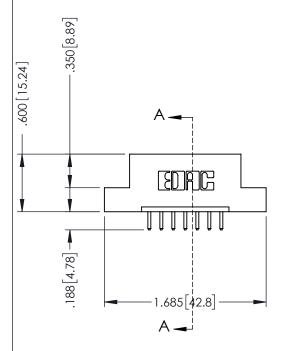

SECTION A-A

.330 [8.38] Slot Depth .160 [4.06] Point of Contact

346-ENG-MASTER

346/396 SERIES CARD EDGE CONNECTOR

YOUR CONNECTION TO QUALITY & SERVICE

ISSUE NUMBER ORIGINAL 1