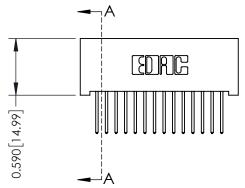

## **See Accompanying Pages for:**

- **Contact Bend Details**
- **Mounting Options**

342 / 392 Card Edge Connector Part Number: 392-028-523-201

YOUR CONNECTION TO QUALITY & SERVICE

342 ENG MASTER DATE: OCT. 06/09 J.LEE SHEET 1 OF 3

THIS IS A C.A.D. GENERATED DRAWING DO NOT MAKE MANUAL REVISIONS TO MASTER

ISSUE NUMBER

ORIGINAL

1

| 342 / 392 Card Edge Connector<br>Mounting Options |                                                                                                                                                                                               | ACAD REFERENCE NO. 342 ENG MASTER |                         |        |  |  |
|---------------------------------------------------|-----------------------------------------------------------------------------------------------------------------------------------------------------------------------------------------------|-----------------------------------|-------------------------|--------|--|--|
|                                                   |                                                                                                                                                                                               | DRAWN: J.LEE                      | DATE: <b>OCT. 06/09</b> |        |  |  |
|                                                   |                                                                                                                                                                                               | CHECKED:                          | DATE:                   |        |  |  |
| TORONTO, ONTARIO                                  | THESE DRAWINGS AND SPECIFICATIONS ARE THE PROPERTY OF EDAC INCAND SHALL NOT BE REPRODUCED,OR COPIED OR USED AS THE BASIS FOR THE MANUFACTURE OR SALE OF APPARATUS WITHOUT WRITTEN PERMISSION. | SCALE: NTS                        | SHEET :                 | 3 OF 3 |  |  |
|                                                   |                                                                                                                                                                                               | DRAWING NUMBER                    | •                       | ISSUE  |  |  |
| YOUR CONNECTION TO QUALITY & SERVICE              |                                                                                                                                                                                               | 342 Assembly                      |                         | 1      |  |  |