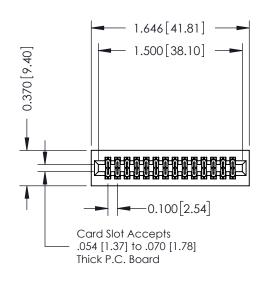

## **See Accompanying Pages for:**

- **Contact Bend Details**
- **Mounting Options**

342 / 392 Card Edge Connector Part Number: 392-028-523-201

YOUR CONNECTION TO QUALITY & SERVICE

342 ENG MASTER DATE: OCT. 06/09 J.LEE SHEET 1 OF 3

342 Assembly

THIS IS A C.A.D. GENERATED DRAWING DO NOT MAKE MANUAL REVISIONS TO MASTER. ISSUE NUMBER

ORIGINAL

1

| 342 / 392 Series Card Edge Connector<br>Contact Bend Detail |                                                                                                                                                                                                  | ACAD REFERENCE NO. 342 ENG MASTER |             |                  |        |
|-------------------------------------------------------------|--------------------------------------------------------------------------------------------------------------------------------------------------------------------------------------------------|-----------------------------------|-------------|------------------|--------|
|                                                             |                                                                                                                                                                                                  | DRAWN:                            | J.LEE       | DATE: OCT. 06/09 |        |
|                                                             |                                                                                                                                                                                                  | CHECKED:                          |             | DATE:            |        |
| TORONTO, ONTARIO                                            | THESE DRAWINGS AND SPECIFICATIONS ARE THE PROPERTY OF EDAC INC. AND SHALL NOT BE REPRODUCED, OR COPIED OR USED AS THE BASIS FOR THE MANUFACTURE OR SALE OF APPARATUS WITHOUT WRITTEN PERMISSION. | SCALE:                            | NTS         | SHEET :          | 2 OF 3 |
|                                                             |                                                                                                                                                                                                  | DRAWING                           | NUMBER      |                  | ISSUE  |
| YOUR CONNECTION TO QUALITY & SERVICE                        |                                                                                                                                                                                                  | 3                                 | 42 Assembly |                  | 1      |