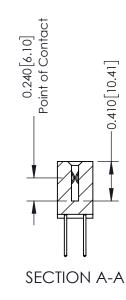

**Mounting Option** 01-No Mounting Lugs **Contact Detail** 

523-P.C. Tail .025 Sq.(0.64 Sq.) - Tail LG=.400(10.16) .100 [2.54] Contact Spacing x .200 [5.08] Row Spacing

## **See Accompanying Pages for:**

- **Contact Bend Details**
- **Mounting Options**

342 / 392 Card Edge Connector Part Number: 392-028-523-201

YOUR CONNECTION TO QUALITY & SERVICE

342 ENG MASTER DATE: OCT. 06/09 J.LEE SHEET 1 OF 3