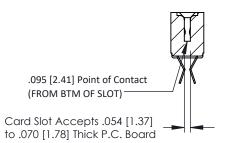

**Mounting Option** No Mounting Lugs **Contact Detail** 

Extender Board Bend (Code 500 Contacts) .156 [3.96] Contact Spacing x .200 [5.08] Row Spacing