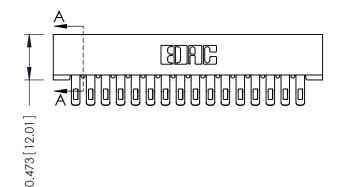

## **See Accompanying Pages for:**

- **Contact Bend Details**
- **Mounting Options**

SECTION A-A

| 307 / 357 Card Edge Connecto | r |
|------------------------------|---|
| Part Number: 357-032-555-201 |   |

**Mounting Option** No Mounting Lugs **Contact Detail** 

Extender Board Bend (Code 500 Contacts) .156 [3.96] Contact Spacing x .200 [5.08] Row Spacing