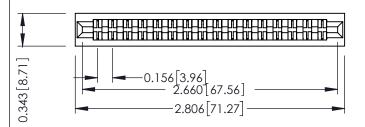

## **See Accompanying Pages for:**

- **Contact Bend Details**
- **Mounting Options**

SECTION A-A

| 307 / 357 Card Edge Connecto | r |
|------------------------------|---|
| Part Number: 357-032-555-201 |   |

**Mounting Option** No Mounting Lugs **Contact Detail** 

Extender Board Bend (Code 500 Contacts) .156 [3.96] Contact Spacing x .200 [5.08] Row Spacing