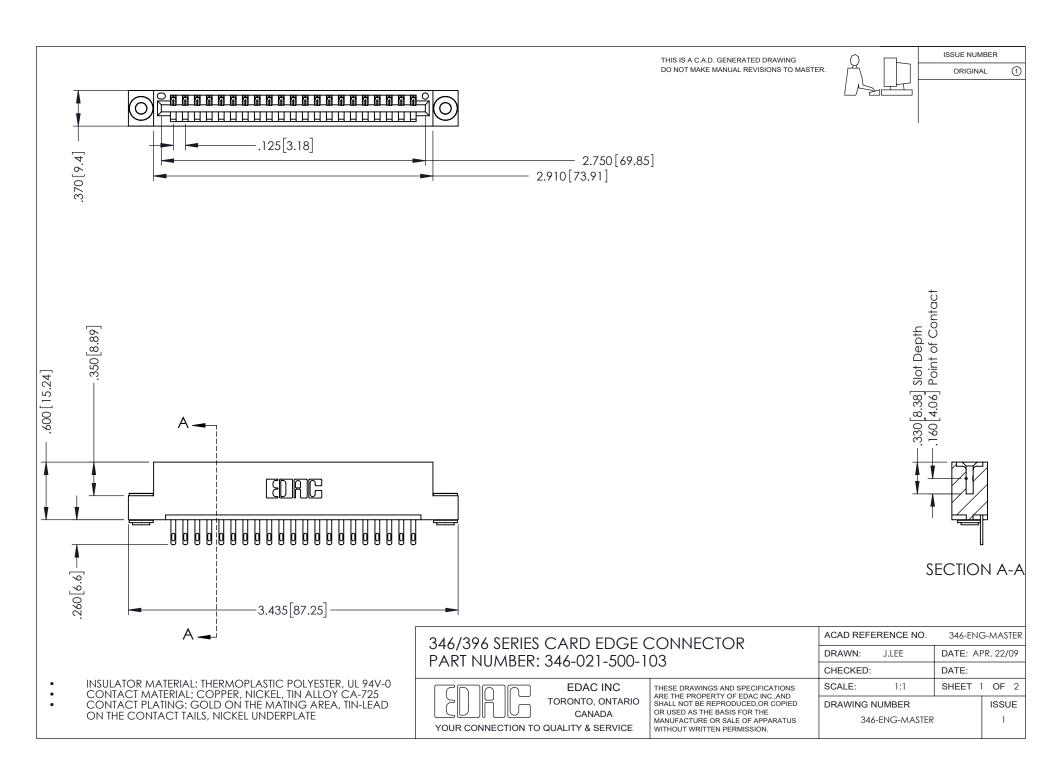

## **Contact Code 556**

INSULATOR MATERIAL: THERMOPLASTIC POLYESTER, UL 94V-0 CONTACT MATERIAL; COPPER, NICKEL, TIN ALLOY CA-725 CONTACT PLATING: GOLD ON THE MATING AREA, TIN-LEAD

ON THE CONTACT TAILS, NICKEL UNDERPLATE

## 346/396 SERIES CARD EDGE CONNECTOR CONTACT CODE 555,556,558,559,560 DIMENSIONS

YOUR CONNECTION TO QUALITY & SERVICE

**EDAC INC** TORONTO, ONTARIO CANADA

THESE DRAWINGS AND SPECIFICATIONS ARE THE PROPERTY OF EDAC INC.,AND SHALL NOT BE REPRODUCED, OR COPIED OR USED AS THE BASIS FOR THE MANUFACTURE OR SALE OF APPARATUS WITHOUT WRITTEN PERMISSION.