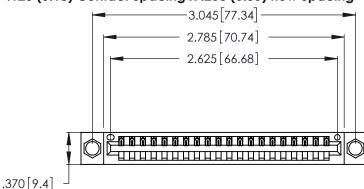

<u>Contact Dimensions:</u>
526-P.C. Tail .018 Sq. (0.46 Sq.) - Tail LG. =.350 (8.89)
.125 (3.18) Contact Spacing x .250 (6.35) Row Spacing

- INSULATOR MATERIAL: THERMOPLASTIC POLYESTER, UL 94V-0 CONTACT MATERIAL; COPPER, NICKEL, TIN ALLOY CA-725
- CONTACT PLATING: GOLD ON THE MATING AREA, TIN-LEAD ON THE CONTACT TAILS, NICKEL UNDERPLATE

THIS IS A C.A.D. GENERATED DRAWING DO NOT MAKE MANUAL REVISIONS TO MASTER.

| 346/396 SERIES CARD EDGE CONNECTOR |
|------------------------------------|
| PART NUMBER: 346-020-526-604       |

**EDAC INC** TORONTO, ONTARIO CANADA