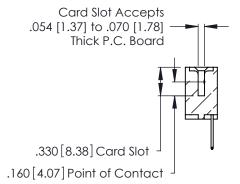

**Contact Code 560** 

INSULATOR MATERIAL: THERMOPLASTIC POLYESTER, UL 94V-0 CONTACT MATERIAL; COPPER, NICKEL, TIN ALLOY CA-725 CONTACT PLATING: GOLD ON THE MATING AREA, TIN-LEAD

ON THE CONTACT TAILS, NICKEL UNDERPLATE