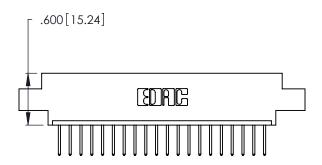

THIS IS A C.A.D. GENERATED DRAWING DO NOT MAKE MANUAL REVISIONS TO MASTER.

| 346/396 SERIES CARD EDGE CONNECTOR |
|------------------------------------|
| PART NUMBER: 346-020-526-604       |

**EDAC INC** TORONTO, ONTARIO CANADA

346/396 SERIES CARD EDGE CONNECTOR CONTACT CODE 555,556,558,559,560 DIMENSIONS

YOUR CONNECTION TO QUALITY & SERVICE

**EDAC INC** TORONTO, ONTARIO CANADA

THESE DRAWINGS AND SPECIFICATIONS ARE THE PROPERTY OF EDAC INC.,AND SHALL NOT BE REPRODUCED, OR COPIED OR USED AS THE BASIS FOR THE MANUFACTURE OR SALE OF APPARATUS WITHOUT WRITTEN PERMISSION.