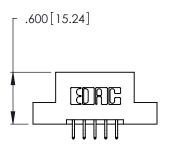

THIS IS A C.A.D. GENERATED DRAWING DO NOT MAKE MANUAL REVISIONS TO MASTER.

Contact Code 556

ISSUE NUMBER

ORIGINAL

1

**Contact Code 555** 

INSULATOR MATERIAL: THERMOPLASTIC POLYESTER, UL 94V-0 CONTACT MATERIAL; COPPER, NICKEL, TIN ALLOY CA-725 CONTACT PLATING: GOLD ON THE MATING AREA, TIN-LEAD ON THE CONTACT TAILS, NICKEL UNDERPLATE