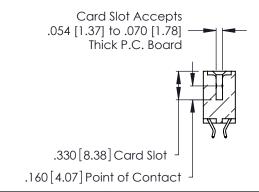

## 346/396 SERIES CARD EDGE CONNECTOR CONTACT CODE 555,556,558,559,560 DIMENSIONS

YOUR CONNECTION TO QUALITY & SERVICE

**EDAC INC** TORONTO, ONTARIO CANADA

THESE DRAWINGS AND SPECIFICATIONS ARE THE PROPERTY OF EDAC INC.,AND SHALL NOT BE REPRODUCED, OR COPIED OR USED AS THE BASIS FOR THE MANUFACTURE OR SALE OF APPARATUS WITHOUT WRITTEN PERMISSION.