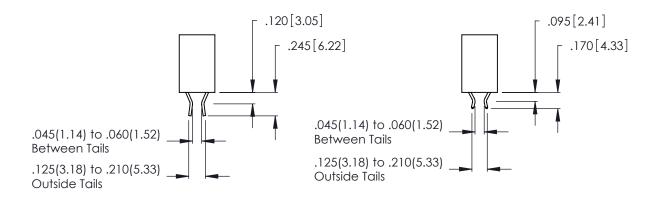

<u>Contact Dimensions:</u>
556-Extender Board Bend (Code 520 Contacts)
See Sheet 2 for Contact Code 555, 556, 558, 559, 560 Dimensions

- INSULATOR MATERIAL: THERMOPLASTIC POLYESTER, UL 94V-0 CONTACT MATERIAL; COPPER, NICKEL, TIN\_ALLOY CA-725
- CONTACT PLATING: GOLD ON THE MATING AREA, TIN-LEAD ON THE CONTACT TAILS, NICKEL UNDERPLATE

THIS IS A C.A.D. GENERATED DRAWING DO NOT MAKE MANUAL REVISIONS TO MASTER.

Contact Code 556

ISSUE NUMBER

ORIGINAL

1

**Contact Code 555** 

INSULATOR MATERIAL: THERMOPLASTIC POLYESTER, UL 94V-0 CONTACT MATERIAL; COPPER, NICKEL, TIN ALLOY CA-725 CONTACT PLATING: GOLD ON THE MATING AREA, TIN-LEAD ON THE CONTACT TAILS, NICKEL UNDERPLATE

## 346/396 SERIES CARD EDGE CONNECTOR CONTACT CODE 555,556,558,559,560 DIMENSIONS

YOUR CONNECTION TO QUALITY & SERVICE

**EDAC INC** TORONTO, ONTARIO CANADA

THESE DRAWINGS AND SPECIFICATIONS ARE THE PROPERTY OF EDAC INC.,AND SHALL NOT BE REPRODUCED, OR COPIED OR USED AS THE BASIS FOR THE MANUFACTURE OR SALE OF APPARATUS WITHOUT WRITTEN PERMISSION.