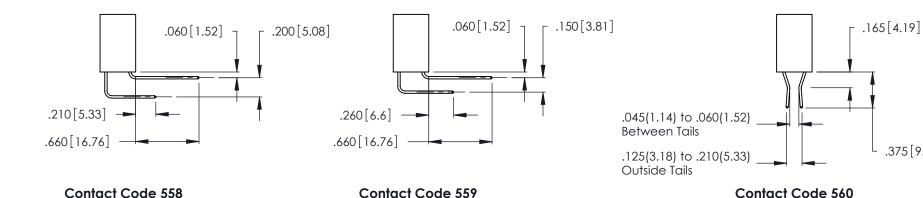

<u>Contact Dimensions:</u>
556-Extender Board Bend (Code 520 Contacts)
See Sheet 2 for Contact Code 555, 556, 558, 559, 560 Dimensions

- INSULATOR MATERIAL: THERMOPLASTIC POLYESTER, UL 94V-0 CONTACT MATERIAL; COPPER, NICKEL, TIN\_ALLOY CA-725
- CONTACT PLATING: GOLD ON THE MATING AREA, TIN-LEAD ON THE CONTACT TAILS, NICKEL UNDERPLATE

## 346/396 SERIES CARD EDGE CONNECTOR CONTACT CODE 555,556,558,559,560 DIMENSIONS

YOUR CONNECTION TO QUALITY & SERVICE

**EDAC INC** TORONTO, ONTARIO CANADA

THESE DRAWINGS AND SPECIFICATIONS ARE THE PROPERTY OF EDAC INC.,AND SHALL NOT BE REPRODUCED, OR COPIED OR USED AS THE BASIS FOR THE MANUFACTURE OR SALE OF APPARATUS WITHOUT WRITTEN PERMISSION.

.375 [9.54]