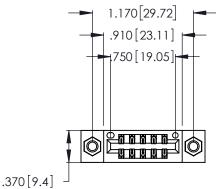

<u>Contact Dimensions:</u>
556-Extender Board Bend (Code 520 Contacts)
See Sheet 2 for Contact Code 555, 556, 558, 559, 560 Dimensions

- INSULATOR MATERIAL: THERMOPLASTIC POLYESTER, UL 94V-0 CONTACT MATERIAL; COPPER, NICKEL, TIN\_ALLOY CA-725
- CONTACT PLATING: GOLD ON THE MATING AREA, TIN-LEAD ON THE CONTACT TAILS, NICKEL UNDERPLATE

THIS IS A C.A.D. GENERATED DRAWING DO NOT MAKE MANUAL REVISIONS TO MASTER.

1

| 346/396 SERIES CARD EDGE CONNECTOR |
|------------------------------------|
| PART NUMBER: 346-010-556-207       |

**EDAC INC** TORONTO, ONTARIO CANADA