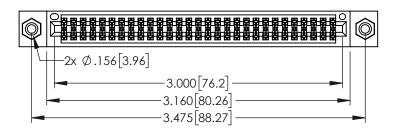

<u>Contact Dimensions:</u>
525-P.C. Tail .018 Sq.(0.46 Sq.) - Tail LG=.150(3.81)
.100 (2.54) Contact Spacing x .200 (5.08) Row Spacing

1

INSULATOR MATERIAL: THERMOPLASTIC PBT BLACK, UL 94V-0

CONTACT MATERIAL; COPPER TIN ALLOY CONTACT PLATING: GOLD ON THE MATING AREA, TIN PLATING ON THE CONTACT TAILS, NICKEL UNDERPLATE

| 345/395 SERIES CARD EDGE CONNECTOR |
|------------------------------------|
| PART NUMBER: 345-058-525-808       |

| ACAD REFERENCE NO. 345-ENG-MASTER |                  |         |  |
|-----------------------------------|------------------|---------|--|
| DRAWN: R.STA.MONICA               | DATE: <b>MAY</b> | 16/2017 |  |
| CHECKED:                          | DATE:            |         |  |
| SCALE: 1:1                        | SHEET 1          | OF 2    |  |
| DRAWING NUMBER                    |                  | ISSUE   |  |
| 345-ENG-MASTER                    |                  | 1       |  |