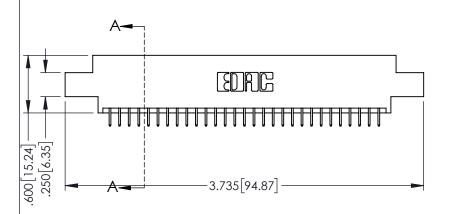

<u>Contact Dimensions:</u>
525-P.C. Tail .018 Sq.(0.46 Sq.) - Tail LG=.150(3.81)
.100 (2.54) Contact Spacing x .200 (5.08) Row Spacing

1

INSULATOR MATERIAL: THERMOPLASTIC PBT BLACK, UL 94V-0

CONTACT MATERIAL; COPPER TIN ALLOY CONTACT PLATING: GOLD ON THE MATING AREA, TIN PLATING ON THE CONTACT TAILS, NICKEL UNDERPLATE

| 345/395 SERIES CARD EDGE CONNECTOR |
|------------------------------------|
| PART NUMBER: 345-058-525-808       |

| ACAD REFERENCE NO. 345-ENG-MASTER |                  |         |  |
|-----------------------------------|------------------|---------|--|
| DRAWN: R.STA.MONICA               | DATE: <b>MAY</b> | 16/2017 |  |
| CHECKED:                          | DATE:            |         |  |
| SCALE: 1:1                        | SHEET 1          | OF 2    |  |
| DRAWING NUMBER                    |                  | ISSUE   |  |
| 345-ENG-MASTER                    |                  | 1       |  |