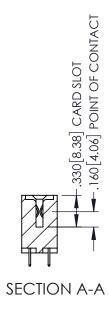

<u>Contact Dimensions:</u>
525-P.C. Tail .018 Sq.(0.46 Sq.) - Tail LG=.150(3.81)
.100 (2.54) Contact Spacing x .200 (5.08) Row Spacing

1

INSULATOR MATERIAL: THERMOPLASTIC PBT BLACK, UL 94V-0

CONTACT MATERIAL; COPPER TIN ALLOY CONTACT PLATING: GOLD ON THE MATING AREA, TIN PLATING ON THE CONTACT TAILS, NICKEL UNDERPLATE

| 345/395 SERIES CARD EDGE CONNECTOR |
|------------------------------------|
| PART NUMBER: 345-058-525-808       |

| ACAD REFERENCE NO. 345-ENG-MASTER |                  |         |  |
|-----------------------------------|------------------|---------|--|
| DRAWN: R.STA.MONICA               | DATE: <b>MAY</b> | 16/2017 |  |
| CHECKED:                          | DATE:            |         |  |
| SCALE: 1:1                        | SHEET 1          | OF 2    |  |
| DRAWING NUMBER                    |                  | ISSUE   |  |
| 345-ENG-MASTER                    |                  | 1       |  |