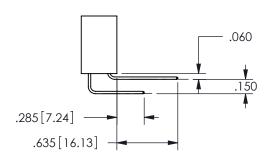

THIS IS A C.A.D. GENERATED DRAWING DO NOT MAKE MANUAL REVISIONS TO MASTER.

ISSUE NUMBER

ORIGINAL

1

.160 4.06 .330[8.38] POINT OF CARD SLOT CONTACT .370 9.4 .150[3.81]

## .240[6.1] .600[15.24] EDRG 250 [6.35] .100[2.54]

<u>Contact Dimensions:</u>
559-90 Degree Bend (Code 541 Contacts)
See Sheet 2 for Contact Code 555, 556, 558, 559, 560 **Dimensions** 

345/395 SERIES CARD EDGE CONNECTOR PART NUMBER: 345-052-559-504

SECTION A-A

ISSUE NUMBER ORIGINAL

1

**Contact Code 558** 

Contact Code 559

**Contact Code 560** 

INSULATOR MATERIAL: THERMOPLASTIC POLYESTER, UL 94V-0

DAP MATERIAL AVAILABLE UPON REQUEST

CONTACT MATERIAL; COPPER ALLOY

CONTACT PLATING: GOLD ON THE MATING AREA, TIN PLATING ON THE CONTACT TAILS, NICKEL UNDERPLATE

345/395 SERIES CARD EDGE CONNECTOR CONTACT CODE 555,556,558,559,560 DIMENSIONS