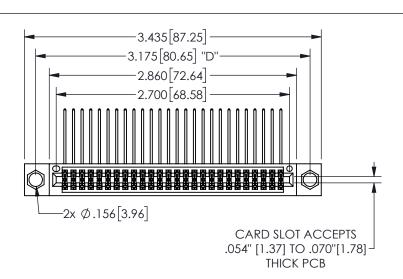

THIS IS A C.A.D. GENERATED DRAWING DO NOT MAKE MANUAL REVISIONS TO MASTER.

ISSUE NUMBER

ORIGINAL

1

.160 4.06 .330[8.38] POINT OF CARD SLOT CONTACT .370 9.4 .150[3.81]

## .240[6.1] .600[15.24] EDRG 250 [6.35] .100[2.54]

<u>Contact Dimensions:</u>
559-90 Degree Bend (Code 541 Contacts)
See Sheet 2 for Contact Code 555, 556, 558, 559, 560 **Dimensions** 

345/395 SERIES CARD EDGE CONNECTOR PART NUMBER: 345-052-559-504