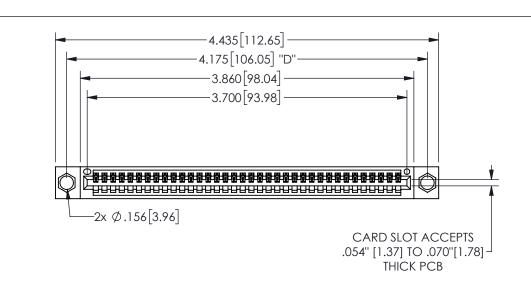

345/395 SERIES CARD EDGE CONNECTOR PART NUMBER: 345-036-541-604

YOUR CONNECTION TO QUALITY & SERVICE

**EDAC INC** TORONTO, ONTARIO CANADA

THESE DRAWINGS AND SPECIFICATIONS ARE THE PROPERTY OF EDAC INC.,AND SHALL NOT BE REPRODUCED, OR COPIED OR USED AS THE BASIS FOR THE MANUFACTURE OR SALE OF APPARATUS WITHOUT WRITTEN PERMISSION.

| ACAD REFERENCE NO.  |        | 345-ENG-MASTER  |       |
|---------------------|--------|-----------------|-------|
| DRAWN: R.STA.MONICA |        | DATEMAY.16/2017 |       |
| CHECKED:            |        | DATE:           |       |
| SCALE:              | NTS    | SHEET           | OF 2  |
| DRAWING             | NUMBER |                 | ISSUE |
| 345-ENG-MASTER      |        |                 | 1     |