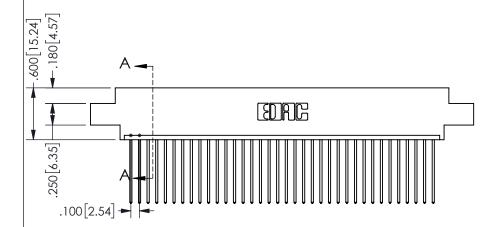

THIS IS A C.A.D. GENERATED DRAWING DO NOT MAKE MANUAL REVISIONS TO MASTER.

ORIGINAL 1

.160 4.06 .330[8.38] POINT OF CARD SLOT CONTACT .370 9.4

Contact Dimensions: 541-Wire Wrap .025 Sq.(0.64 Sq.) - Tail LG=.750(19.05) .100 (2.54) Contact Spacing x .200 (5.08) Row Spacing

SECTION A-A

ISSUE NUMBER ORIGINAL

1

**Contact Code 558** 

Contact Code 559

**Contact Code 560** 

INSULATOR MATERIAL: THERMOPLASTIC POLYESTER, UL 94V-0 DAP MATERIAL AVAILABLE UPON REQUEST

CONTACT MATERIAL; COPPER ALLOY

CONTACT PLATING: GOLD ON THE MATING AREA, TIN PLATING ON THE CONTACT TAILS, NICKEL UNDERPLATE

## 345/395 SERIES CARD EDGE CONNECTOR CONTACT CODE 555,556,558,559,560 DIMENSIONS

YOUR CONNECTION TO QUALITY & SERVICE

**EDAC INC** TORONTO, ONTARIO CANADA

THESE DRAWINGS AND SPECIFICATIONS ARE THE PROPERTY OF EDAC INC.,AND SHALL NOT BE REPRODUCED, OR COPIED OR USED AS THE BASIS FOR THE MANUFACTURE OR SALE OF APPARATUS WITHOUT WRITTEN PERMISSION.

|  | ACAD REFERENCE NO.  | 345-ENG-MASTER   |
|--|---------------------|------------------|
|  | DRAWN: R.STA.MONICA | DATE:MAY.16/2017 |
|  | CHECKED:            | DATE:            |
|  | SCALE: 1:1          | SHEET 2 OF 2     |
|  | DRAWING NUMBER      | ISSUE            |
|  | 345-ENG-MASTER      | 1                |