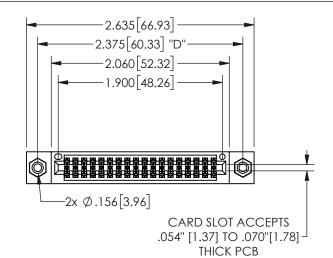

## 345/395 SERIES CARD EDGE CONNECTOR PART NUMBER: 345-036-540-208

YOUR CONNECTION TO QUALITY & SERVICE

**EDAC INC** TORONTO, ONTARIO CANADA

THESE DRAWINGS AND SPECIFICATIONS ARE THE PROPERTY OF EDAC INC.,AND SHALL NOT BE REPRODUCED, OR COPIED OR USED AS THE BASIS FOR THE MANUFACTURE OR SALE OF APPARATUS WITHOUT WRITTEN PERMISSION.