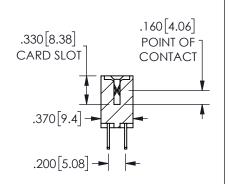

## SECTION A-A

ORIGINAL 1

ISSUE NUMBER

**Contact Code 558** 

Contact Code 559

**Contact Code 560** 

INSULATOR MATERIAL: THERMOPLASTIC POLYESTER, UL 94V-0 DAP MATERIAL AVAILABLE UPON REQUEST

CONTACT MATERIAL; COPPER ALLOY CONTACT PLATING: GOLD ON THE MATING AREA, TIN PLATING ON THE CONTACT TAILS, NICKEL UNDERPLATE