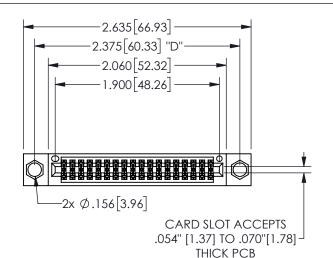

THIS IS A C.A.D. GENERATED DRAWING DO NOT MAKE MANUAL REVISIONS TO MASTER.

ISSUE NUMBER

ORIGINAL

-.350[8.89] .600[15.24] .100[2.54]

## <u>Contact Dimensions:</u> 500-Wire Hole .050x.025(1.27x0.64) - Tail LG=.260(6.60) .100 (2.54) Contact Spacing x .200 (5.08) Row Spacing

345/395 SERIES CARD EDGE CONNECTOR PART NUMBER: 345-036-500-204