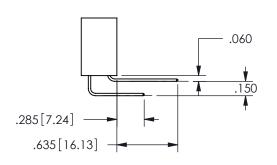

THIS IS A C.A.D. GENERATED DRAWING DO NOT MAKE MANUAL REVISIONS TO MASTER.

ISSUE NUMBER

ORIGINAL

1

<u>Contact Dimensions:</u>
560-Extender Board Bend (Code 523 Contacts)
See Sheet 2 for Contact Code 555, 556, 558, 559, 560 **Dimensions** 

## 345/395 SERIES CARD EDGE CONNECTOR PART NUMBER: 345-030-560-812

YOUR CONNECTION TO QUALITY & SERVICE

**EDAC INC** TORONTO, ONTARIO CANADA

THESE DRAWINGS AND SPECIFICATIONS ARE THE PROPERTY OF EDAC INC.,AND SHALL NOT BE REPRODUCED, OR COPIED OR USED AS THE BASIS FOR THE MANUFACTURE OR SALE OF APPARATUS WITHOUT WRITTEN PERMISSION.