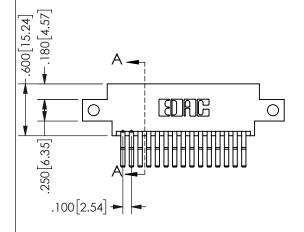

THIS IS A C.A.D. GENERATED DRAWING DO NOT MAKE MANUAL REVISIONS TO MASTER.

ISSUE NUMBER

ORIGINAL

1

<u>Contact Dimensions:</u>
560-Extender Board Bend (Code 523 Contacts)
See Sheet 2 for Contact Code 555, 556, 558, 559, 560 **Dimensions** 

SECTION A-A

ISSUE NUMBER ORIGINAL

1

**Contact Code 558** 

Contact Code 559

**Contact Code 560** 

INSULATOR MATERIAL: THERMOPLASTIC POLYESTER, UL 94V-0

DAP MATERIAL AVAILABLE UPON REQUEST

CONTACT MATERIAL; COPPER ALLOY CONTACT PLATING: GOLD ON THE MATING AREA, TIN PLATING ON THE CONTACT TAILS, NICKEL UNDERPLATE

345/395 SERIES CARD EDGE CONNECTOR CONTACT CODE 555,556,558,559,560 DIMENSIONS