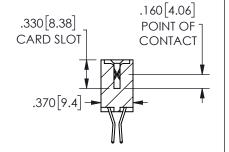

SECTION A-A

ISSUE NUMBER ORIGINAL

1

**Contact Code 558** 

Contact Code 559

**Contact Code 560** 

INSULATOR MATERIAL: THERMOPLASTIC POLYESTER, UL 94V-0

DAP MATERIAL AVAILABLE UPON REQUEST

CONTACT MATERIAL; COPPER ALLOY CONTACT PLATING: GOLD ON THE MATING AREA, TIN PLATING ON THE CONTACT TAILS, NICKEL UNDERPLATE

345/395 SERIES CARD EDGE CONNECTOR CONTACT CODE 555,556,558,559,560 DIMENSIONS