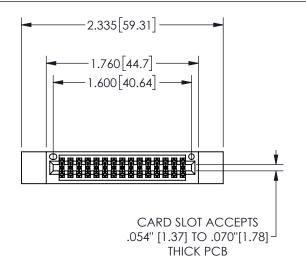

## 345/395 SERIES CARD EDGE CONNECTOR PART NUMBER: 345-030-560-812

YOUR CONNECTION TO QUALITY & SERVICE

**EDAC INC** TORONTO, ONTARIO CANADA

THESE DRAWINGS AND SPECIFICATIONS ARE THE PROPERTY OF EDAC INC.,AND SHALL NOT BE REPRODUCED, OR COPIED OR USED AS THE BASIS FOR THE MANUFACTURE OR SALE OF APPARATUS WITHOUT WRITTEN PERMISSION.

| 01                  |     |                  | 1 / 1 / 1 |
|---------------------|-----|------------------|-----------|
| ACAD REFERENCE NO.  |     | 345-ENG-MASTER   |           |
| DRAWN: R.STA.MONICA |     | DATE:MAY.16/2017 |           |
| CHECKED:            |     | DATE:            |           |
| SCALE:              | NTS | SHEET            | OF 2      |
| DRAWING NUMBER      |     |                  | ISSUE     |
| 345-FNG-MASTER      |     |                  | 1         |