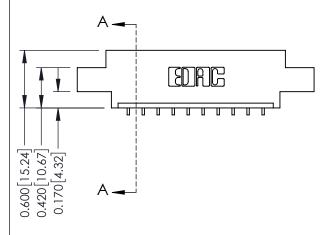

0.160 [4.06] Point of Contact Card Slot

0.330[8.38]

ISSUE NUMBER

ORIGINAL

1

| 337 / 387 Series Card Edge Connector<br>Contact Bend Detail |                                                                                                                                                                                                   | ACAD REFERENCE NO.            | 337 ENG MASTER |               |
|-------------------------------------------------------------|---------------------------------------------------------------------------------------------------------------------------------------------------------------------------------------------------|-------------------------------|----------------|---------------|
|                                                             |                                                                                                                                                                                                   | DRAWN: J.LEE DATE: OCT. 06/09 |                | T. 06/09      |
|                                                             |                                                                                                                                                                                                   | CHECKED:                      | DATE:          |               |
| TORONTO, ONTARIO CANADA                                     | THESE DRAWINGS AND SPECIFICATIONS ARE THE PROPERTY OF EDAC INC., AND SHALL NOT BE REPRODUCED, OR COPIED OR USED AS THE BASIS FOR THE MANUFACTURE OR SALE OF APPARATUS WITHOUT WRITTEN PERMISSION. | SCALE: NTS                    | SHEET          | 2 <b>OF</b> 3 |
|                                                             |                                                                                                                                                                                                   | DRAWING NUMBER                |                | ISSUE         |
|                                                             |                                                                                                                                                                                                   | 337 Assembly                  |                | 1             |