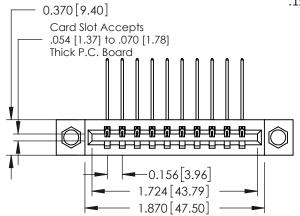

ISSUE NUMBER

ORIGINAL

1

**See Accompanying Pages for:** 

- **Contact Bend Details**
- **Mounting Options**

| 337 / 387 Series Card Edge Connector |
|--------------------------------------|
| Part Number: 337-010-559-607         |