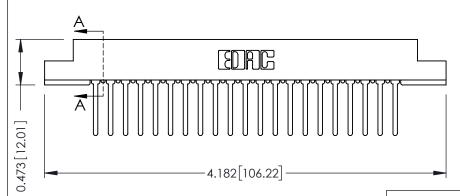

## SECTION A-A

.175 [4.45] Point of Contact (FROM BTM OF SLOT) Card Slot Accepts .054 [1.37] to .070 [1.78] Thick P.C. Board

**See Accompanying Pages for:** 

- **Contact Bend Details**
- **Mounting Options**

307 / 357 Card Edge Connector Part Number: 307-021-447-108

**EDAC INC** TORONTO, ONTARIO CANADA

THESE DRAWINGS AND SPECIFICATIONS ARE THE PROPERTY OF EDAC INC.,AND SHALL NOT BE REPRODUCED,OR COPIED OR USED AS THE BASIS FOR THE MANUFACTURE OR SALE OF APPARATUS WITHOUT WRITTEN PERMISSION.