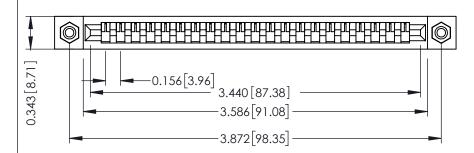

**Mounting Option** #4-40 Unified Threaded Inserts **Contact Detail** 

Wire Wrap .046x.013(1.17x0.33) - Tail LG=.520(13.21) .156 [3.96] Contact Spacing x .200 [5.08] Row Spacing

THIS IS A C.A.D. GENERATED DRAWING DO NOT MAKE MANUAL REVISIONS TO MASTER.

307 / 357 Card Edge Connector Part Number: 307-021-447-108

**EDAC INC** TORONTO, ONTARIO CANADA

THESE DRAWINGS AND SPECIFICATIONS ARE THE PROPERTY OF EDAC INC.,AND SHALL NOT BE REPRODUCED,OR COPIED OR USED AS THE BASIS FOR THE MANUFACTURE OR SALE OF APPARATUS WITHOUT WRITTEN PERMISSION.

| ACAD REFERENCE NO. | 307 ENG MASTER   |
|--------------------|------------------|
| DRAWN: J.LEE       | DATE: AUG. 11/09 |
| CHECKED:           | DATE:            |
| SCALE: NTS         | SHEET 1 OF 3     |
| DRAWING NUMBER     | ISSUE            |
| 307 Assembly       | 1                |