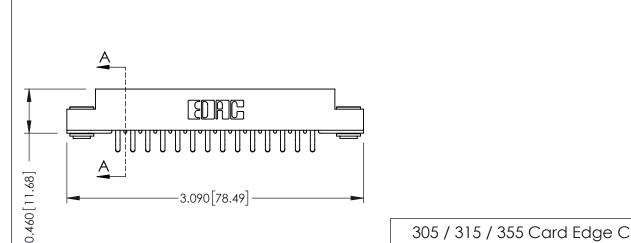

556-Extender Board Bend (Code 520 Contacts) .156 [3.96] Contact Spacing x .140 [3.56] Row Spacing

ACAD REFERENCE NO.

|   | 305 / 315 / 355<br>Part Number: 3 | <u> </u> |                                                                     |  |
|---|-----------------------------------|----------|---------------------------------------------------------------------|--|
| ſ |                                   | EDAC INC | THESE DRAWINGS AND SPECIFICATIONS ARE THE PROPERTY OF FDAC INC. AND |  |