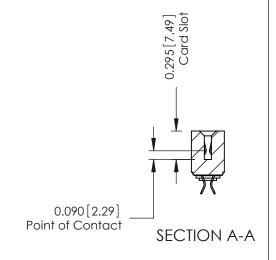

**Mounting Option Contact Detail** 03-.116 (2.95) I.D. Floating Eyelets — 0.343[8.71] Card Slot Accepts .054 (1.37) to .070 (1.78) Thick P.C. Board 0.156 [3.96] - 2.348 [59.64] -2.494 [63.35] -2.780[70.61]-