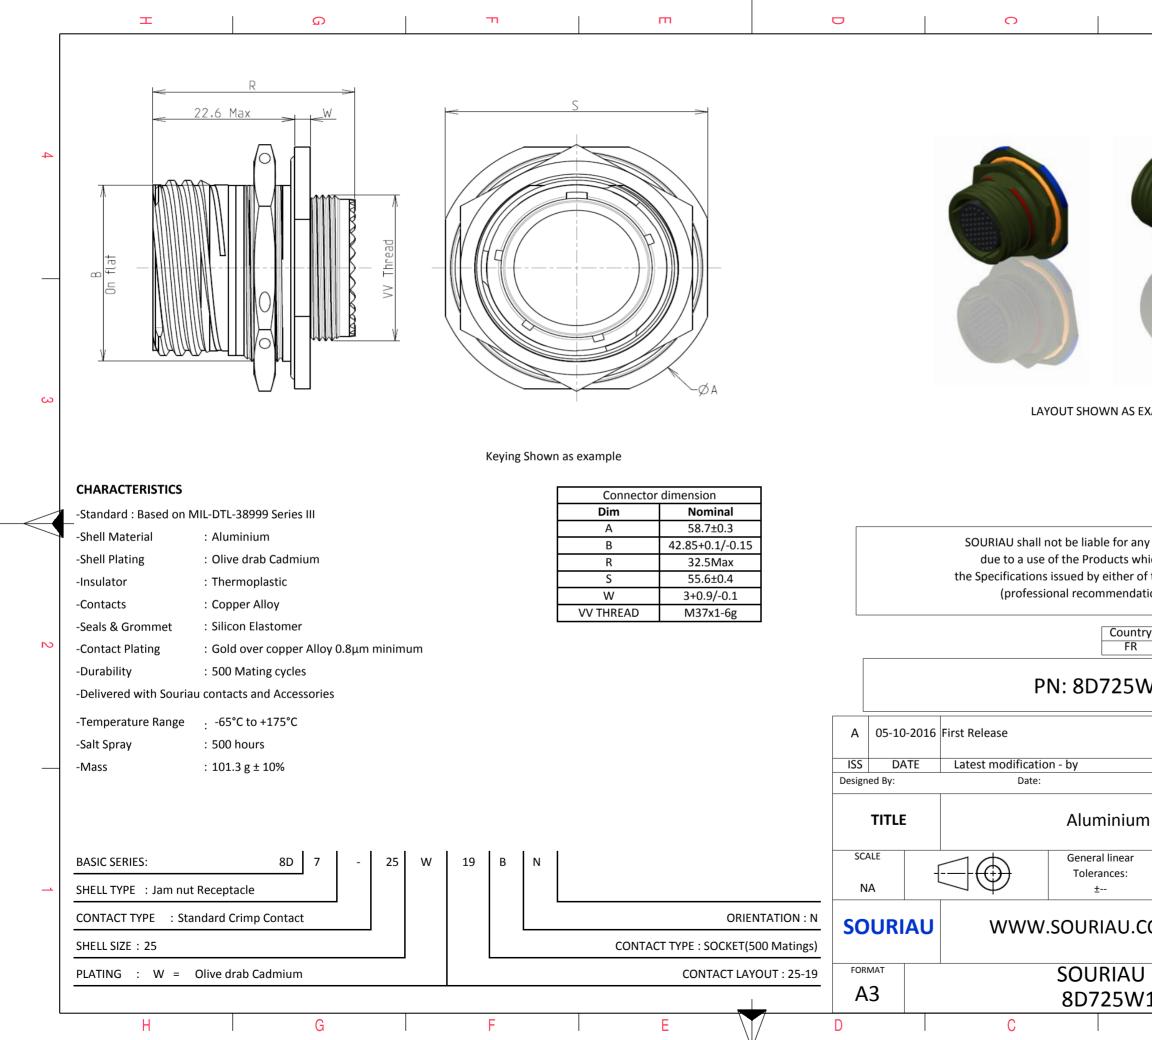

|                                                                                                                                    | Β                                         |                                                                 | A                          |         |   |  |  |  |  |
|------------------------------------------------------------------------------------------------------------------------------------|-------------------------------------------|-----------------------------------------------------------------|----------------------------|---------|---|--|--|--|--|
|                                                                                                                                    |                                           |                                                                 |                            |         |   |  |  |  |  |
|                                                                                                                                    | 1. V                                      |                                                                 |                            |         | 4 |  |  |  |  |
|                                                                                                                                    |                                           |                                                                 |                            |         |   |  |  |  |  |
|                                                                                                                                    |                                           |                                                                 |                            |         |   |  |  |  |  |
| S EXA                                                                                                                              | EXAMPLE                                   |                                                                 |                            |         |   |  |  |  |  |
|                                                                                                                                    |                                           |                                                                 |                            |         |   |  |  |  |  |
|                                                                                                                                    |                                           |                                                                 |                            |         |   |  |  |  |  |
| any non-conformity or damage<br>which does not comply with<br>or of the Parties or by a third party<br>adation, technical notice.) |                                           |                                                                 |                            |         |   |  |  |  |  |
| untry<br>R                                                                                                                         | Jurisdiction & Control List<br>Not Listed |                                                                 |                            |         |   |  |  |  |  |
|                                                                                                                                    | W19BN                                     |                                                                 |                            |         |   |  |  |  |  |
|                                                                                                                                    |                                           |                                                                 |                            |         |   |  |  |  |  |
|                                                                                                                                    |                                           | CUSTOMER D                                                      | RAWING                     | MOD N°  |   |  |  |  |  |
| um Receptacle 8D series                                                                                                            |                                           |                                                                 |                            |         |   |  |  |  |  |
| ar                                                                                                                                 | NPRDS / PROJECT                           |                                                                 |                            |         |   |  |  |  |  |
|                                                                                                                                    |                                           | 859                                                             | ont is the second          | orty of | 1 |  |  |  |  |
| J.CC                                                                                                                               | אר                                        |                                                                 | ent is the prop<br>SOURIAU |         |   |  |  |  |  |
|                                                                                                                                    |                                           | it must not be reproduced or<br>communicated without permission |                            |         |   |  |  |  |  |
|                                                                                                                                    | DRG N°                                    |                                                                 |                            | SHEET   |   |  |  |  |  |
|                                                                                                                                    | .9BN-C                                    |                                                                 |                            | 1/2     |   |  |  |  |  |
|                                                                                                                                    | B                                         |                                                                 | A                          |         | J |  |  |  |  |
|                                                                                                                                    |                                           |                                                                 |                            |         |   |  |  |  |  |