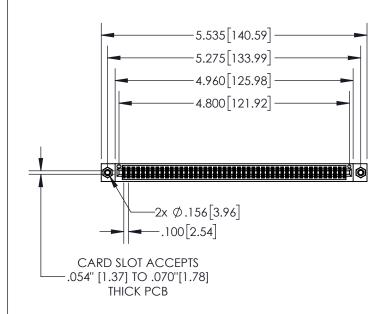

| 845/895 SERIES HIGH TEMP CARD EDGE CONNECTOR | А |  |  |  |
|----------------------------------------------|---|--|--|--|
| PART NUMBER: 895-094-542-508                 |   |  |  |  |
| 1 AKT NOMBER, 075-074-542-500                | С |  |  |  |
|                                              |   |  |  |  |

| ACAD REFERENCE NO. 845-ENG-MASTER |                  |  |  |  |  |
|-----------------------------------|------------------|--|--|--|--|
| DRAWN: R.STA.MONICA               | DATE:MAY.16/2017 |  |  |  |  |
| CHECKED:                          | DATE:            |  |  |  |  |
| SCALE: 1:2                        | SHEET 1 OF 2     |  |  |  |  |
| DRAWING NUMBER                    | ISSUE            |  |  |  |  |
| 845-ENG-MASTER                    | 1                |  |  |  |  |