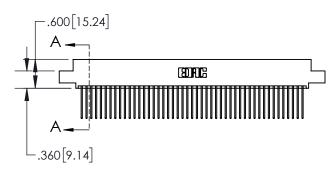

1

|         |      | 330[8.38]<br>CARD SLOT |                       |       |  |
|---------|------|------------------------|-----------------------|-------|--|
| -       | _    |                        | .370[9.4              | .0]   |  |
|         |      |                        | SECTION               | A-A   |  |
|         |      | X                      | <u></u>               |       |  |
| <br>150 | [3.8 | ]                      | .160[/<br>POIN<br>CON | T OF  |  |
|         |      |                        | 0011                  | 17.01 |  |
|         | -    | +                      | <b>-</b> .200[5.08]   |       |  |

## 845/895 SERIES HIGH TEMP CARD EDGE CONNECTOR CONTACT CODE 555,556,558,559,560 DIMENSIONS

YOUR CONNECTION TO QUALITY & SERVICE

|   | ACAD REFERENCE NO. 845-ENG-MASTER |                  |  |  |  |  |  |
|---|-----------------------------------|------------------|--|--|--|--|--|
|   | DRAWN: R.STA.MONICA               | DATE:MAY.16/2017 |  |  |  |  |  |
|   | CHECKED:                          | DATE:            |  |  |  |  |  |
|   | SCALE: 1:1                        | SHEET 2 OF 2     |  |  |  |  |  |
| D | DRAWING NUMBER                    | ISSUE            |  |  |  |  |  |

845-ENG-MASTER