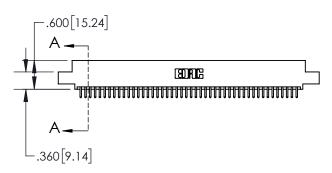

1

| .330[8.38]<br>CARD SLOT           |  |  |  |  |  |
|-----------------------------------|--|--|--|--|--|
| 370[9.40]<br>SECTION A-A          |  |  |  |  |  |
| .160[4.06]<br>POINT OF<br>CONTACT |  |  |  |  |  |
|                                   |  |  |  |  |  |

| 845/895 SERI | ES HIGH TEMP  | CARD  | EDGE | CONNEC | CTOR |
|--------------|---------------|-------|------|--------|------|
| PART NUMBE   | R: 895-092-52 | 0-507 |      |        |      |

YOUR CONNECTION TO QUALITY & SERVICE