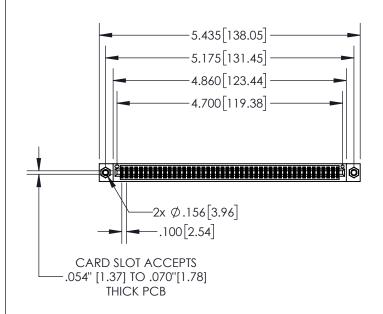

| 845/895 SERI | ES HIGH TEMP  | CARD  | EDGE | CONNEC | CTOR |
|--------------|---------------|-------|------|--------|------|
| PART NUMBE   | R: 895-092-52 | 0-507 |      |        |      |

YOUR CONNECTION TO QUALITY & SERVICE

| $\overline{}$ |                     |           |           |
|---------------|---------------------|-----------|-----------|
|               | ACAD REFERENCE NO   | . 845-ENC | G-MASTER  |
|               | DRAWN: R.STA.MONICA | DATE:MA   | Y.16/2017 |
|               | CHECKED:            | DATE:     |           |
|               | SCALE: 1:2          | SHEET 1   | OF 2      |
| 0             | DRAWING NUMBER      |           | ISSUE     |
|               | 845-ENG-MASTER      |           | 1         |