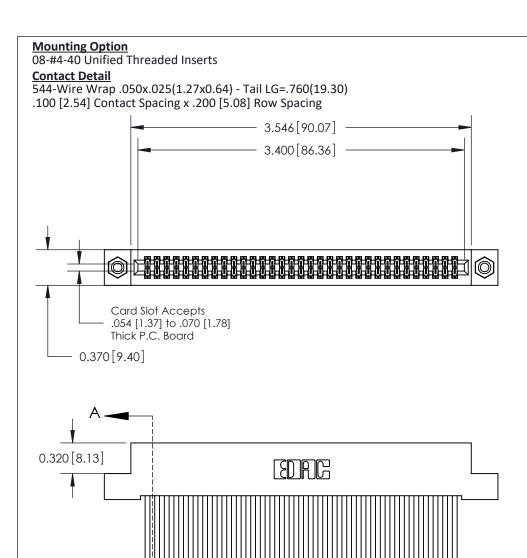

THIS IS A C.A.D. GENERATED DRAWING
DO NOT MAKE MANUAL REVISIONS TO MASTER

ISSUE NUMBER

ORIGINAL

1

| 842/892 Series High Temp Card Edge Con<br>Mounting Options   | DRAWN: J.LEE                 |         |        |  |  |
|--------------------------------------------------------------|------------------------------|---------|--------|--|--|
| EDAC INC THESE DRAWINGS AND SPECIAL THE PROPERTY OF EDAC     |                              | SHEET 3 | 3 OF 3 |  |  |
|                                                              | ED, OR COPIED DRAWING NUMBER |         | ISSUE  |  |  |
| YOUR CONNECTION TO QUALITY & SERVICE WITHOUT WRITTEN PERMISS |                              |         | 1      |  |  |