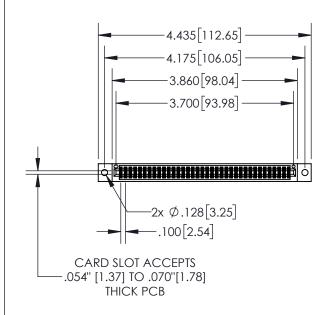

| 845/895 SERIES HIGH TEMP CARD EDGE CONNECTOR |
|----------------------------------------------|
| PART NUMBER: 845-072-523-202                 |

| ACAD REFERENCE NO. 845-ENG-MASTER |                  |  |
|-----------------------------------|------------------|--|
| DRAWN: R.STA.MONICA               | DATE:MAY.16/2017 |  |
| CHECKED:                          | DATE:            |  |
| SCALE: 1:2                        | SHEET 1 OF 2     |  |
| DRAWING NUMBER                    | ISSUE            |  |

## **Contact Dimensions:** 523-P.C. Tail .025 Sq.(0.64 Sq.) - Tail LG=.390(9.91) .100 (2.54) Contact Spacing x .200 (5.08) Row Spacing

- INSULATOR MATERIAL: THERMOPLASTIC, UL 94V-0
- CONTACT MATERIAL; COPPER TIN ALLOY CONTACT PLATING: GOLD ON THE MATING AREA, TIN PLATING ON THE CONTACT TAILS, NICKEL UNDERPLATE