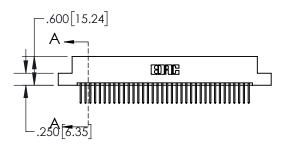

1

| .330[8.38]<br>CARD SLOT |                                   |  |  |
|-------------------------|-----------------------------------|--|--|
| -                       | .370[9.40]                        |  |  |
|                         | SECTION A-A                       |  |  |
| .150 [3.81]             | .160[4.06]<br>POINT OF<br>CONTACT |  |  |
| _                       | .200[5.08]                        |  |  |

845-ENG-MASTER

INSULATOR MATERIAL: THERMOPLASTIC POLYESTER, UL 94V-0 DAP MATERIAL AVAILABLE UPON REQUEST

**Contact Code 558** 

CONTACT MATERIAL; COPPER ALLOY CONTACT PLATING: GOLD ON THE MATING AREA, TIN PLATING ON THE CONTACT TAILS, NICKEL UNDERPLATE