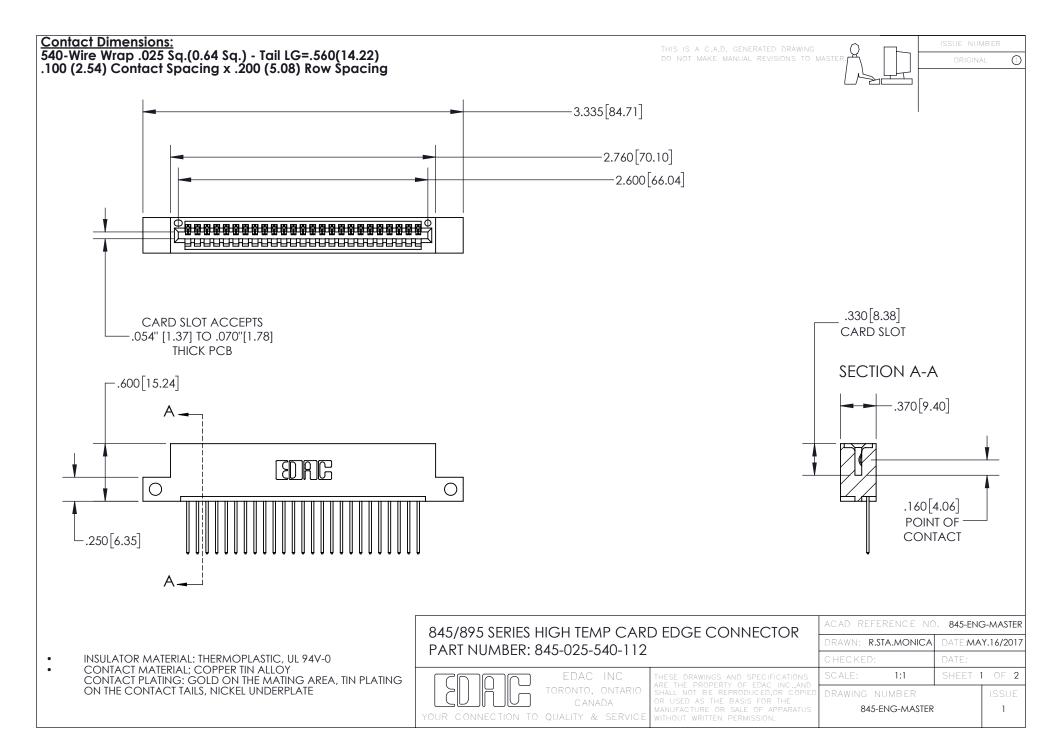

- INSULATOR MATERIAL: THERMOPLASTIC POLYESTER, UL 94V-0 DAP MATERIAL AVAILABLE UPON REQUEST
- CONTACT MATERIAL; COPPER ALLOY

CONTACT PLATING: GOLD ON THE MATING AREA, TIN PLATING ON THE CONTACT TAILS, NICKEL UNDERPLATE