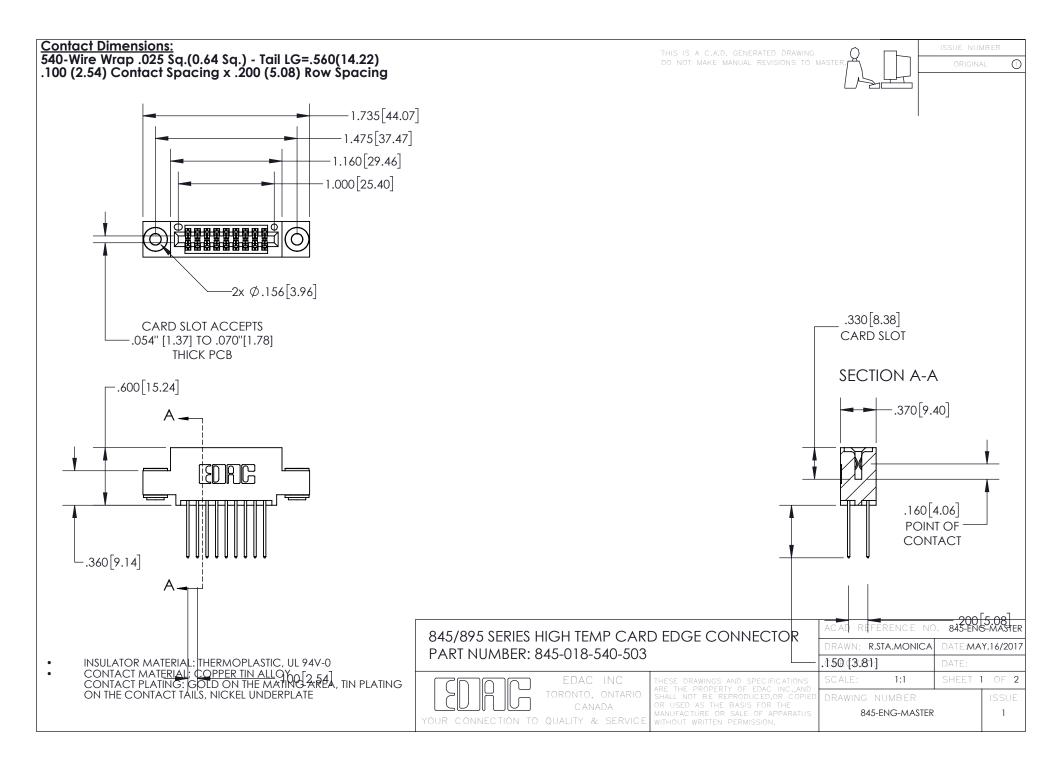

- INSULATOR MATERIAL: THERMOPLASTIC POLYESTER, UL 94V-0 DAP MATERIAL AVAILABLE UPON REQUEST
- CONTACT MATERIAL; COPPER ALLOY

CONTACT PLATING: GOLD ON THE MATING AREA, TIN PLATING ON THE CONTACT TAILS, NICKEL UNDERPLATE