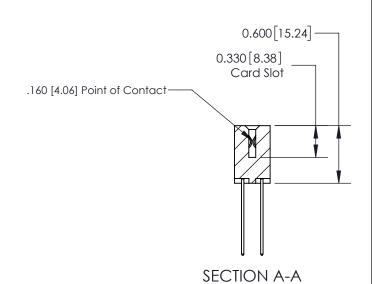

ISSUE NUMBER

ORIGINAL

1

| 837/887 Series High Temp Card Edge Connector<br>Contact Bend Detail |                                                                                                                                     | ACAD REFERENCE NO. | 837 ENG MASTER   |               |
|---------------------------------------------------------------------|-------------------------------------------------------------------------------------------------------------------------------------|--------------------|------------------|---------------|
|                                                                     |                                                                                                                                     | DRAWN: J.LEE       | DATE: OCT. 06/09 |               |
|                                                                     |                                                                                                                                     | CHECKED:           | DATE:            |               |
| EDAC INC                                                            | THESE DRAWINGS AND SPECIFICATIONS ARE THE PROPERTY OF EDAC INC.,AND SHALL NOT BE REPRODUCED, OR COPIED OR USED AS THE BASIS FOR THE | SCALE: NTS         | SHEET            | 2 <b>OF</b> 2 |
| TORONTO, ONTARIO CANADA                                             |                                                                                                                                     | DRAWING NUMBER     | •                | ISSUE         |
| YOUR CONNECTION TO QUALITY & SERVICE                                | MANUFACTURE OR SALE OF APPARATUS WITHOUT WRITTEN PERMISSION.                                                                        | 837 Assembly       |                  | 1             |