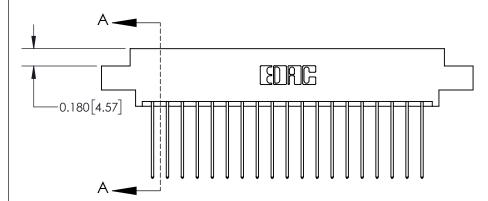

## **Contact Detail**

541-Wire Wrap .025 Sq.(0.64 Sq.) - Tail LG=.750(19.05) .156 [3.96] Contact Spacing x .200 [5.08] Row Spacing

THIS IS A C.A.D. GENERATED DRAWING DO NOT MAKE MANUAL REVISIONS TO MASTER.

## **See Accompanying Page for:**

**Contact Bend Details** 

837/887 Series High Temp Card Edge Connector Part Number: 837-038-541-807

**EDAC INC** TORONTO, ONTARIO CANADA

THESE DRAWINGS AND SPECIFICATIONS ARE THE PROPERTY OF EDAC INC.,AND SHALL NOT BE REPRODUCED, OR COPIED OR USED AS THE BASIS FOR THE MANUFACTURE OR SALE OF APPARATUS WITHOUT WRITTEN PERMISSION.

| ACAD REFERENCE NO. 837 ENG MAS |                  |  |  |
|--------------------------------|------------------|--|--|
| DRAWN: J.LEE                   | DATE: OCT. 06/09 |  |  |
| CHECKED:                       | DATE:            |  |  |
| SCALE: NTS                     | SHEET 1 OF 2     |  |  |
| DRAWING NUMBER                 | ISSUE            |  |  |
| 837 Assembly                   | 1                |  |  |