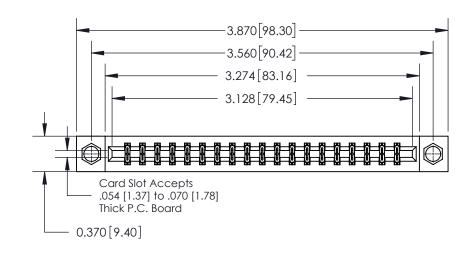

**Mounting Option** 

07-M3-0.5 Metric Threaded Inserts

## **See Accompanying Page for:**

**Contact Bend Details** 

837/887 Series High Temp Card Edge Connector Part Number: 837-038-541-807

**EDAC INC** TORONTO, ONTARIO CANADA

THESE DRAWINGS AND SPECIFICATIONS ARE THE PROPERTY OF EDAC INC.,AND SHALL NOT BE REPRODUCED, OR COPIED OR USED AS THE BASIS FOR THE MANUFACTURE OR SALE OF APPARATUS WITHOUT WRITTEN PERMISSION.

| ACAD REFERENCE NO. 837 ENG MAS |                  |  |  |
|--------------------------------|------------------|--|--|
| DRAWN: J.LEE                   | DATE: OCT. 06/09 |  |  |
| CHECKED:                       | DATE:            |  |  |
| SCALE: NTS                     | SHEET 1 OF 2     |  |  |
| DRAWING NUMBER                 | ISSUE            |  |  |
| 837 Assembly                   | 1                |  |  |