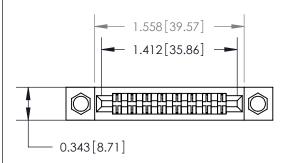

## **Contact Detail**

Wire Hole .087x.013(2.21x0.33) - Tail LG .282(7.16)

.156 [3.96] Contact Spacing x .200 [5.08] Row Spacing

**See Accompanying Page for:** 

**Contact Bend Details** 

**SECTION A-A** 

.095 [2.41] Point of Contact (Measured from bottom of Card Slot)

Card Slot Accepts .054 [1.37] to .070 [1.78] Thick P.C. Board

807/857 Series High Temp Card Edge Connector Part Number: 807-016-400-204

YOUR CONNECTION TO QUALITY & SERVICE

| ACAD REFERENCE NO | . 807 ENG MASTER |
|-------------------|------------------|
| DRAWN: J.LEE      | DATE: AUG. 11/09 |
| CHECKED:          | DATE:            |
| SCALE: NTS        | SHEET 1 OF 2     |
| DRAWING NUMBER    | ISSUE            |