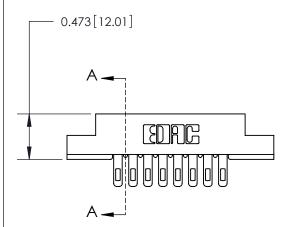

## **Mounting Option**

.156 (3.96) Dia. Mounting Holes

## **Contact Detail**

Wire Hole .087x.013(2.21x0.33) - Tail LG .282(7.16)

.156 [3.96] Contact Spacing x .200 [5.08] Row Spacing





**See Accompanying Page for:** 

**Contact Bend Details** 



**SECTION A-A** 

.095 [2.41] Point of Contact (Measured from bottom of Card Slot)

Card Slot Accepts .054 [1.37] to .070 [1.78] Thick P.C. Board

807/857 Series High Temp Card Edge Connector Part Number: 807-016-400-204

YOUR CONNECTION TO QUALITY & SERVICE

| ACAD REFERENCE NO | . 807 ENG MASTER |
|-------------------|------------------|
| DRAWN: J.LEE      | DATE: AUG. 11/09 |
| CHECKED:          | DATE:            |
| SCALE: NTS        | SHEET 1 OF 2     |
| DRAWING NUMBER    | ISSUE            |

807 Assembly