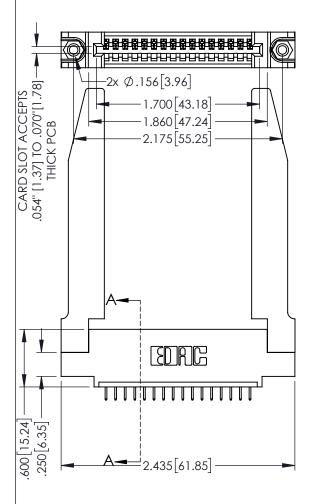

<u>Contact Dimensions:</u>
525-P.C. Tail .018 Sq.(0.46 Sq.) - Tail LG=.150(3.81)
.100 (2.54) Contact Spacing x .200 (5.08) Row Spacing

1

345/395 SERIES CARD EDGE CONNECTOR PART NUMBER: 395-016-525-478

YOUR CONNECTION TO QUALITY & SERVICE

INSULATOR MATERIAL: THERMOPLASTIC PBT BLACK, UL 94V-0 CONTACT MATERIAL; COPPER TIN ALLOY

CONTACT PLATING: GOLD ON THE MATING AREA, TIN PLATING ON THE CONTACT TAILS, NICKEL UNDERPLATE

.160[4.06] POINT OF CONTACT CARD SLOT .330[8.38]