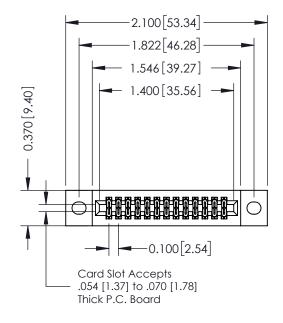

## **See Accompanying Pages for:**

- **Contact Bend Details**
- **Mounting Options**

342 / 392 Card Edge Connector Part Number: 392-026-521-202

YOUR CONNECTION TO QUALITY & SERVICE

342 ENG MASTER J.LEE DATE: OCT. 06/09 SHEET 1 OF 3

342 Assembly

THIS IS A C.A.D. GENERATED DRAWING DO NOT MAKE MANUAL REVISIONS TO MASTER. ISSUE NUMBER

ORIGINAL

1

| 342 / 392 Series Card Edge Connector<br>Contact Bend Detail |                                                                                                                                                                                                  | ACAD REFERENCE NO. 342 ENG MASTER |             |                  |        |
|-------------------------------------------------------------|--------------------------------------------------------------------------------------------------------------------------------------------------------------------------------------------------|-----------------------------------|-------------|------------------|--------|
|                                                             |                                                                                                                                                                                                  | DRAWN:                            | J.LEE       | DATE: OCT. 06/09 |        |
|                                                             |                                                                                                                                                                                                  | CHECKED:                          |             | DATE:            |        |
| TORONTO, ONTARIO                                            | THESE DRAWINGS AND SPECIFICATIONS ARE THE PROPERTY OF EDAC INC. AND SHALL NOT BE REPRODUCED, OR COPIED OR USED AS THE BASIS FOR THE MANUFACTURE OR SALE OF APPARATUS WITHOUT WRITTEN PERMISSION. | SCALE:                            | NTS         | SHEET :          | 2 OF 3 |
|                                                             |                                                                                                                                                                                                  | DRAWING                           | NUMBER      |                  | ISSUE  |
| YOUR CONNECTION TO QUALITY & SERVICE                        |                                                                                                                                                                                                  | 3                                 | 42 Assembly |                  | 1      |