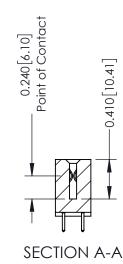

**Mounting Option** 

02-.128 (3.25) Wide Mounting Slots

**Contact Detail** 

521-P.C. Tail .025 Sq.(0.64 Sq.) - Tail LG=.160(4.06) .100 [2.54] Contact Spacing x .200 [5.08] Row Spacing

342 Assembly

THIS IS A C.A.D. GENERATED DRAWING DO NOT MAKE MANUAL REVISIONS TO MASTER. ISSUE NUMBER

ORIGINAL

1

| 342 / 392 Series Card Edge Connector<br>Contact Bend Detail |                                                                                                                                                                                                  | ACAD REFERENCE NO. 342 ENG MASTER |             |                  |        |
|-------------------------------------------------------------|--------------------------------------------------------------------------------------------------------------------------------------------------------------------------------------------------|-----------------------------------|-------------|------------------|--------|
|                                                             |                                                                                                                                                                                                  | DRAWN:                            | J.LEE       | DATE: OCT. 06/09 |        |
|                                                             |                                                                                                                                                                                                  | CHECKED:                          |             | DATE:            |        |
| TORONTO, ONTARIO                                            | THESE DRAWINGS AND SPECIFICATIONS ARE THE PROPERTY OF EDAC INC. AND SHALL NOT BE REPRODUCED, OR COPIED OR USED AS THE BASIS FOR THE MANUFACTURE OR SALE OF APPARATUS WITHOUT WRITTEN PERMISSION. | SCALE:                            | NTS         | SHEET :          | 2 OF 3 |
|                                                             |                                                                                                                                                                                                  | DRAWING                           | NUMBER      |                  | ISSUE  |
| YOUR CONNECTION TO QUALITY & SERVICE                        |                                                                                                                                                                                                  | 3                                 | 42 Assembly |                  | 1      |