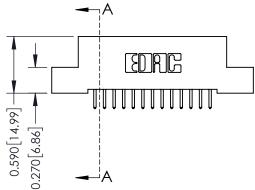

THIS IS A C.A.D. GENERATED DRAWING DO NOT MAKE MANUAL REVISIONS TO MASTER

ISSUE NUMBER

ORIGINAL

1

| 342 / 392 Card Edge Connector<br>Mounting Options |                                                                                                                                                                                                 | ACAD REFERENCE NO. 342 ENG MASTER |                         |        |  |  |
|---------------------------------------------------|-------------------------------------------------------------------------------------------------------------------------------------------------------------------------------------------------|-----------------------------------|-------------------------|--------|--|--|
|                                                   |                                                                                                                                                                                                 | DRAWN: J.LEE                      | DATE: <b>OCT. 06/09</b> |        |  |  |
|                                                   |                                                                                                                                                                                                 | CHECKED:                          | DATE:                   |        |  |  |
| TORONTO, ONTARIO                                  | THESE DRAWINGS AND SPECIFICATIONS ARE THE PROPERTY OF EDAC INC.,AND SHALL NOT BE REPRODUCED,OR COPIED OR USED AS THE BASIS FOR THE MANUFACTURE OR SALE OF APPARATUS WITHOUT WRITTEN PERMISSION. | SCALE: NTS                        | SHEET :                 | 3 OF 3 |  |  |
|                                                   |                                                                                                                                                                                                 | DRAWING NUMBER                    | •                       | ISSUE  |  |  |
| YOUR CONNECTION TO QUALITY & SERVICE              |                                                                                                                                                                                                 | 342 Assembly                      |                         | 1      |  |  |