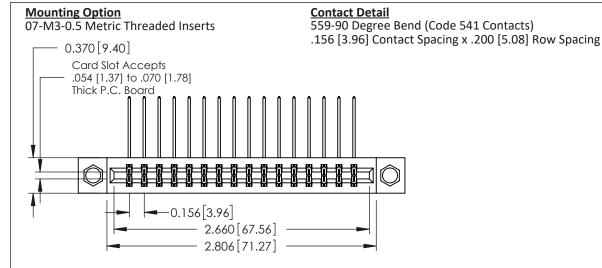

THIS IS A C.A.D. GENERATED DRAWING DO NOT MAKE MANUAL REVISIONS TO MASTER.

ISSUE NUMBER

ORIGINAL

1

Point of Contact Card Slot 0.330 [8.38] 0.160[4.06]

337 ENG MASTER

EDRG 0.600 [15.24] -0.420 [10.67] -0.170 [4.32] -

**See Accompanying Pages for:** 

- **Contact Bend Details**
- **Mounting Options**

| 337 / 387 Series Card Edge Connector |
|--------------------------------------|
| Part Number: 387-032-559-807         |