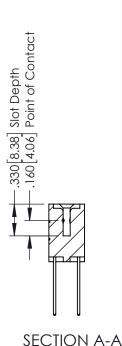

## 346/396 SERIES CARD EDGE CONNECTOR CONTACT CODE 555,556,558,559,560 DIMENSIONS

YOUR CONNECTION TO QUALITY & SERVICE

**EDAC INC** TORONTO, ONTARIO CANADA

THESE DRAWINGS AND SPECIFICATIONS ARE THE PROPERTY OF EDAC INC.,AND SHALL NOT BE REPRODUCED, OR COPIED OR USED AS THE BASIS FOR THE MANUFACTURE OR SALE OF APPARATUS WITHOUT WRITTEN PERMISSION.

## **Contact Code 556**

INSULATOR MATERIAL: THERMOPLASTIC POLYESTER, UL 94V-0 CONTACT MATERIAL; COPPER, NICKEL, TIN ALLOY CA-725 CONTACT PLATING: GOLD ON THE MATING AREA, TIN-LEAD

ON THE CONTACT TAILS, NICKEL UNDERPLATE