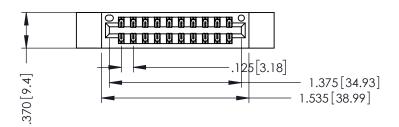

346/396 SERIES CARD EDGE CONNECTOR PART NUMBER: 346-020-540-212

YOUR CONNECTION TO QUALITY & SERVICE

**EDAC INC** TORONTO, ONTARIO CANADA

THESE DRAWINGS AND SPECIFICATIONS ARE THE PROPERTY OF EDAC INC., AND SHALL NOT BE REPRODUCED,OR COPIED OR USED AS THE BASIS FOR THE MANUFACTURE OR SALE OF APPARATUS WITHOUT WRITTEN PERMISSION.

THIS IS A C.A.D. GENERATED DRAWING DO NOT MAKE MANUAL REVISIONS TO MASTER.

ISSUE NUMBER

ORIGINAL

1

- INSULATOR MATERIAL: THERMOPLASTIC POLYESTER, UL 94V-0 CONTACT MATERIAL; COPPER, NICKEL, TIN ALLOY CA-725 CONTACT PLATING: GOLD ON THE MATING AREA, TIN-LEAD
  - ON THE CONTACT TAILS, NICKEL UNDERPLATE