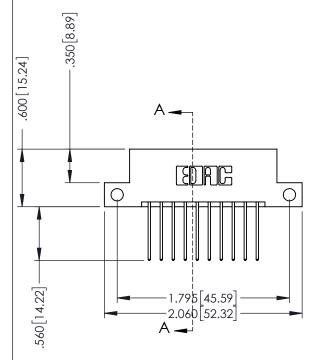

## 346/396 SERIES CARD EDGE CONNECTOR CONTACT CODE 555,556,558,559,560 DIMENSIONS

YOUR CONNECTION TO QUALITY & SERVICE

**EDAC INC** TORONTO, ONTARIO CANADA

THESE DRAWINGS AND SPECIFICATIONS ARE THE PROPERTY OF EDAC INC.,AND SHALL NOT BE REPRODUCED, OR COPIED OR USED AS THE BASIS FOR THE MANUFACTURE OR SALE OF APPARATUS WITHOUT WRITTEN PERMISSION.

## **Contact Code 556**

INSULATOR MATERIAL: THERMOPLASTIC POLYESTER, UL 94V-0 CONTACT MATERIAL; COPPER, NICKEL, TIN ALLOY CA-725 CONTACT PLATING: GOLD ON THE MATING AREA, TIN-LEAD

ON THE CONTACT TAILS, NICKEL UNDERPLATE