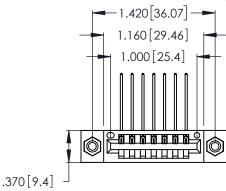

Contact Dimensions:
559-90 Degree Bend (Code 541 Contacts)
See Sheet 2 for Contact Code 555, 556, 558, 559, 560 Dimensions

- INSULATOR MATERIAL: THERMOPLASTIC POLYESTER, UL 94V-0 CONTACT MATERIAL; COPPER, NICKEL, TIN\_ALLOY CA-725
- CONTACT PLATING: GOLD ON THE MATING AREA, TIN-LEAD ON THE CONTACT TAILS, NICKEL UNDERPLATE

THIS IS A C.A.D. GENERATED DRAWING DO NOT MAKE MANUAL REVISIONS TO MASTER.

1

346/396 SERIES CARD EDGE CONNECTOR PART NUMBER: 346-007-559-108

**EDAC INC** TORONTO, ONTARIO CANADA

THESE DRAWINGS AND SPECIFICATIONS ARE THE PROPERTY OF EDAC INC., AND SHALL NOT BE REPRODUCED, OR COPIED OR USED AS THE BASIS FOR THE MANUFACTURE OR SALE OF APPARATUS WITHOUT WRITTEN PERMISSION.