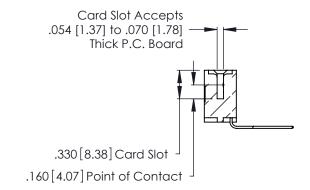

THIS IS A C.A.D. GENERATED DRAWING DO NOT MAKE MANUAL REVISIONS TO MASTER.

ISSUE NUMBER

ORIGINAL

1

**Contact Code 555** 

Contact Code 556

**Contact Code 558** 

**Contact Code 559** 

Contact Code 560

INSULATOR MATERIAL: THERMOPLASTIC POLYESTER, UL 94V-0 CONTACT MATERIAL; COPPER, NICKEL, TIN ALLOY CA-725 CONTACT PLATING: GOLD ON THE MATING AREA, TIN-LEAD

ON THE CONTACT TAILS, NICKEL UNDERPLATE