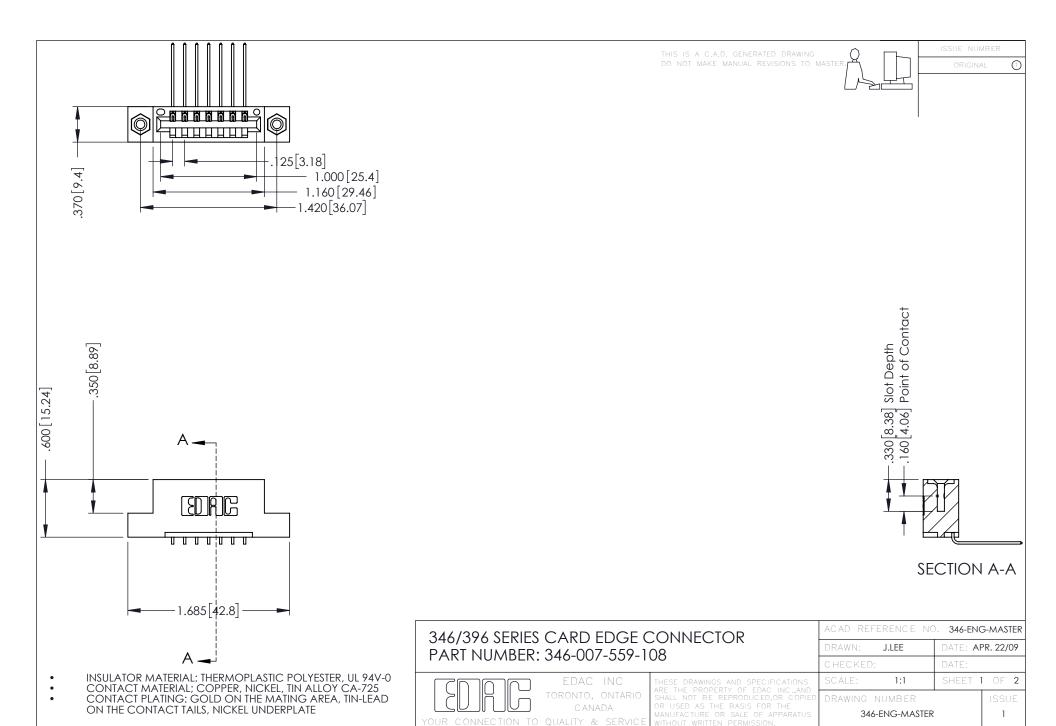

**Contact Code 555** 

**Contact Code 556** 

INSULATOR MATERIAL: THERMOPLASTIC POLYESTER, UL 94V-0 CONTACT MATERIAL; COPPER, NICKEL, TIN ALLOY CA-725

CONTACT PLATING: GOLD ON THE MATING AREA, TIN-LEAD ON THE CONTACT TAILS, NICKEL UNDERPLATE

## 346/396 SERIES CARD EDGE CONNECTOR CONTACT CODE 555,556,558,559,560 DIMENSIONS

YOUR CONNECTION TO QUALITY & SERVICE

|   | ACAD REFERENCE NO. 346-ENG-MASTER |                  |
|---|-----------------------------------|------------------|
|   | DRAWN: J.LEE                      | DATE: APR. 22/09 |
|   | CHECKED:                          | DATE:            |
|   | SCALE: 1:1                        | SHEET 2 OF 2     |
| D | DRAWING NUMBER                    | ISSUE            |