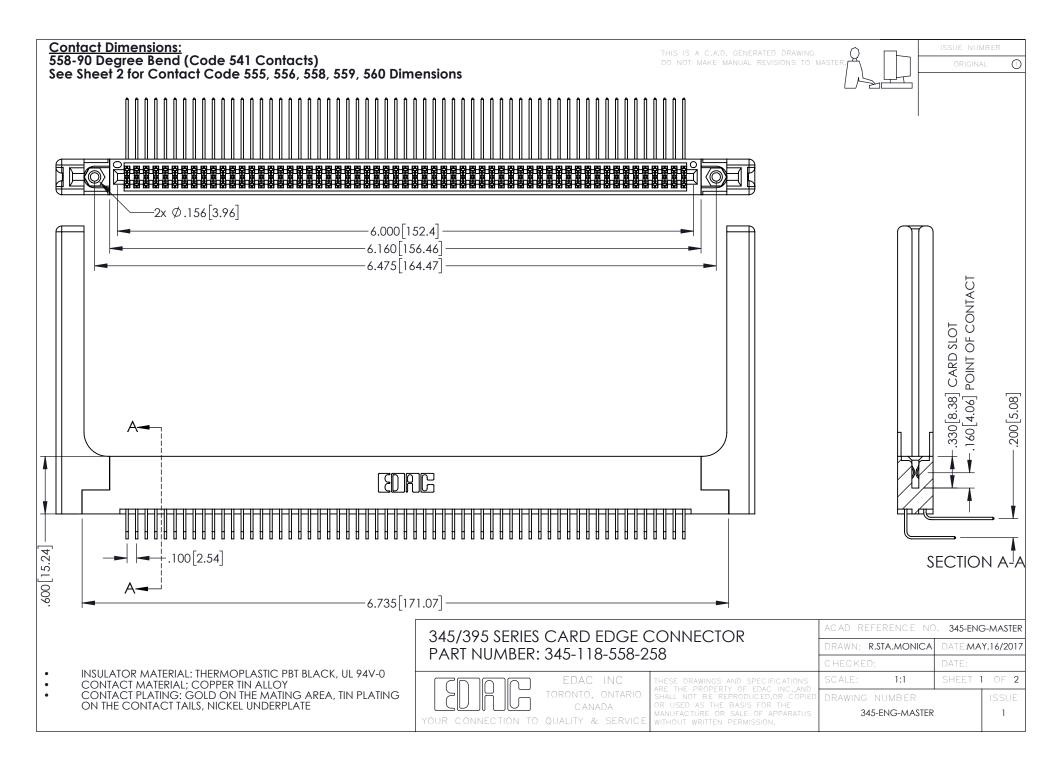

## 345/395 SERIES CARD EDGE CONNECTOR CONTACT CODE 555,556,558,559,560 DIMENSIONS

YOUR CONNECTION TO QUALITY & SERVICE

|   | ACAD REFERENCE NO. 345-ENG-MASTER |                  |
|---|-----------------------------------|------------------|
|   | DRAWN: R.STA.MONICA               | DATE:MAY.16/2017 |
|   | CHECKED:                          | DATE:            |
|   | SCALE: 1:1                        | SHEET 2 OF 2     |
| D | DRAWING NUMBER                    | ISSUE            |