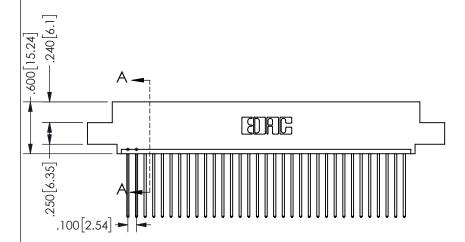

THIS IS A C.A.D. GENERATED DRAWING DO NOT MAKE MANUAL REVISIONS TO MASTER.

ORIGINAL

1

.160 4.06 .330[8.38] POINT OF CARD SLOT CONTACT .370 9.4

Contact Dimensions: 541-Wire Wrap .025 Sq.(0.64 Sq.) - Tail LG=.750(19.05) .100 (2.54) Contact Spacing x .200 (5.08) Row Spacing

ISSUE NUMBER ORIGINAL

1

**Contact Code 558** 

Contact Code 559

**Contact Code 560** 

INSULATOR MATERIAL: THERMOPLASTIC POLYESTER, UL 94V-0 DAP MATERIAL AVAILABLE UPON REQUEST

CONTACT MATERIAL; COPPER ALLOY

CONTACT PLATING: GOLD ON THE MATING AREA, TIN PLATING ON THE CONTACT TAILS, NICKEL UNDERPLATE

## 345/395 SERIES CARD EDGE CONNECTOR CONTACT CODE 555,556,558,559,560 DIMENSIONS

YOUR CONNECTION TO QUALITY & SERVICE

**EDAC INC** TORONTO, ONTARIO CANADA

THESE DRAWINGS AND SPECIFICATIONS ARE THE PROPERTY OF EDAC INC.,AND SHALL NOT BE REPRODUCED, OR COPIED OR USED AS THE BASIS FOR THE MANUFACTURE OR SALE OF APPARATUS WITHOUT WRITTEN PERMISSION.

| ACAD REFERENCE NO.  | 345-ENG-MASTER   |
|---------------------|------------------|
| DRAWN: R.STA.MONICA | DATE:MAY.16/2017 |
| CHECKED:            | DATE:            |
| SCALE: 1:1          | SHEET 2 OF 2     |
| DRAWING NUMBER      | ISSUE            |
| 345-ENG-MASTER      | 1                |