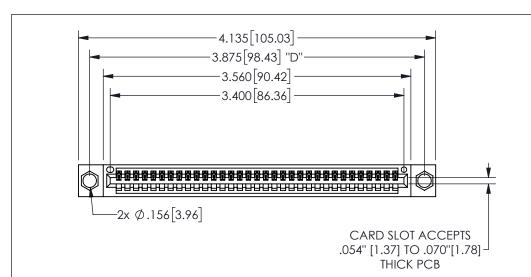

345/395 SERIES CARD EDGE CONNECTOR PART NUMBER: 345-033-541-404

YOUR CONNECTION TO QUALITY & SERVICE

**EDAC INC** TORONTO, ONTARIO CANADA

THESE DRAWINGS AND SPECIFICATIONS ARE THE PROPERTY OF EDAC INC.,AND SHALL NOT BE REPRODUCED, OR COPIED OR USED AS THE BASIS FOR THE MANUFACTURE OR SALE OF APPARATUS WITHOUT WRITTEN PERMISSION.

| SECTION A-A         |                  |  |
|---------------------|------------------|--|
| ACAD REFERENCE NO.  | 345-ENG-MASTER   |  |
| DRAWN: R.STA.MONICA | DATE:MAY.16/2017 |  |
| CHECKED:            | DATE:            |  |
| SCALE: NTS          | SHEET 1 OF 2     |  |
| DRAWING NUMBER      | ISSUE            |  |
| 345-ENG-MASTER      | 1                |  |