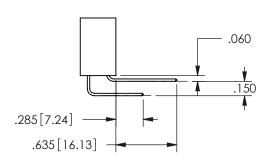

## -.180[4.57] .600[15.24] .250[6.35] .100[2.54]

<u>Contact Dimensions:</u>
559-90 Degree Bend (Code 541 Contacts)
See Sheet 2 for Contact Code 555, 556, 558, 559, 560 **Dimensions** 

345/395 SERIES CARD EDGE CONNECTOR PART NUMBER: 345-017-559-612