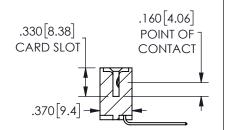

2.535[64.39] CARD SLOT ACCEPTS .054" [1.37] TO .070"[1.78] \( \)

THICK PCB

THIS IS A C.A.D. GENERATED DRAWING DO NOT MAKE MANUAL REVISIONS TO MASTER.

ISSUE NUMBER

ORIGINAL

1

## -.180[4.57] .600[15.24] .250[6.35] .100[2.54]

<u>Contact Dimensions:</u>
559-90 Degree Bend (Code 541 Contacts)
See Sheet 2 for Contact Code 555, 556, 558, 559, 560 **Dimensions** 

345/395 SERIES CARD EDGE CONNECTOR PART NUMBER: 345-017-559-612