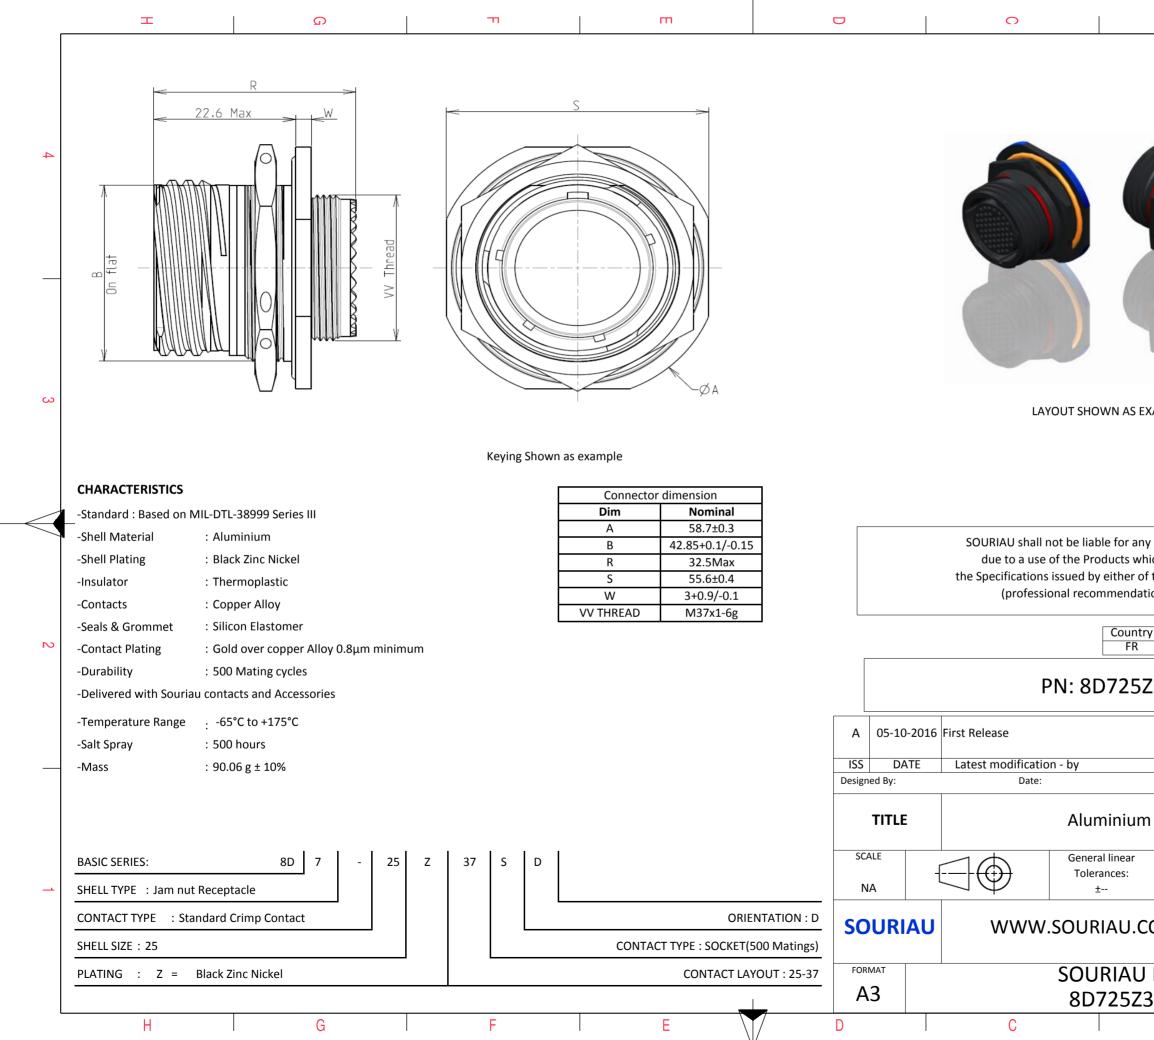

|                                                                      | σ                                                          | I              | А                                                  |        |   |  |  |  |  |  |
|----------------------------------------------------------------------|------------------------------------------------------------|----------------|----------------------------------------------------|--------|---|--|--|--|--|--|
|                                                                      |                                                            | I              |                                                    |        |   |  |  |  |  |  |
|                                                                      |                                                            |                |                                                    |        |   |  |  |  |  |  |
|                                                                      |                                                            |                |                                                    |        |   |  |  |  |  |  |
|                                                                      |                                                            |                |                                                    |        |   |  |  |  |  |  |
|                                                                      | 11                                                         |                |                                                    |        | 4 |  |  |  |  |  |
|                                                                      | / //2                                                      |                |                                                    |        |   |  |  |  |  |  |
| 4                                                                    |                                                            | /              |                                                    |        |   |  |  |  |  |  |
|                                                                      |                                                            |                |                                                    |        |   |  |  |  |  |  |
|                                                                      |                                                            |                |                                                    |        |   |  |  |  |  |  |
|                                                                      |                                                            |                |                                                    |        |   |  |  |  |  |  |
|                                                                      | 100                                                        |                |                                                    |        |   |  |  |  |  |  |
|                                                                      |                                                            |                |                                                    |        | 3 |  |  |  |  |  |
| S EXA                                                                | XAMPLE                                                     |                |                                                    |        |   |  |  |  |  |  |
|                                                                      |                                                            |                |                                                    |        |   |  |  |  |  |  |
|                                                                      |                                                            |                |                                                    |        |   |  |  |  |  |  |
|                                                                      |                                                            |                |                                                    |        |   |  |  |  |  |  |
| any i                                                                | non-conformit                                              | ty or damage   |                                                    |        |   |  |  |  |  |  |
| s whic                                                               | any non-conformity or damage<br>which does not comply with |                |                                                    |        |   |  |  |  |  |  |
| er of the Parties or by a third party<br>Idation, technical notice.) |                                                            |                |                                                    |        |   |  |  |  |  |  |
| untry                                                                | Juriso                                                     | liction & Cont | trol List                                          |        |   |  |  |  |  |  |
| FR                                                                   |                                                            | Not Listed     |                                                    |        | 2 |  |  |  |  |  |
| 5Z37SD                                                               |                                                            |                |                                                    |        |   |  |  |  |  |  |
|                                                                      |                                                            |                |                                                    |        | - |  |  |  |  |  |
|                                                                      |                                                            |                |                                                    |        | - |  |  |  |  |  |
|                                                                      |                                                            | CUSTOME        | R DRAWING                                          | MOD N° |   |  |  |  |  |  |
| um                                                                   | Receptac                                                   | e 8D seri      | es                                                 |        |   |  |  |  |  |  |
|                                                                      | 1                                                          |                |                                                    |        | - |  |  |  |  |  |
| ar<br>:                                                              |                                                            |                | ' PROJECT<br><b>59</b>                             |        | 1 |  |  |  |  |  |
|                                                                      | This document is the property of                           |                |                                                    |        |   |  |  |  |  |  |
| J.CC                                                                 | M                                                          |                | SOURIAU<br>at not be reproduc<br>icated without pe |        |   |  |  |  |  |  |
|                                                                      | DRG N°                                                     | commun         |                                                    | SHEET  | - |  |  |  |  |  |
|                                                                      | 7SD-C                                                      |                |                                                    | 1/2    |   |  |  |  |  |  |
|                                                                      | В                                                          |                | А                                                  |        | L |  |  |  |  |  |
|                                                                      |                                                            |                |                                                    |        |   |  |  |  |  |  |