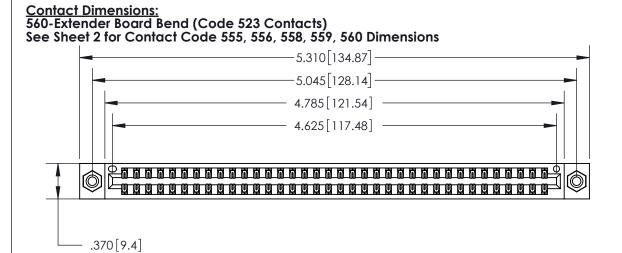

THIS IS A C.A.D. GENERATED DRAWING DO NOT MAKE MANUAL REVISIONS TO MASTER.

ORIGINAL

Card Slot Accepts .054 [1.37] to .070 [1.78] Thick P.C. Board .330 [8.38] Card Slot .160 [4.07] Point of Contact

INSULATOR MATERIAL: THERMOPLASTIC POLYESTER, UL 94V-0 CONTACT MATERIAL; COPPER, NICKEL, TIN ALLOY CA-725 CONTACT PLATING: GOLD ON THE MATING AREA, TIN-LEAD

ON THE CONTACT TAILS, NICKEL UNDERPLATE

.600 [15.24]

846/896 SERIES HIGH TEMP CARD EDGE CONNECTOR PART NUMBER: 896-072-560-808

YOUR CONNECTION TO QUALITY & SERVICE

**EDAC INC** TORONTO, ONTARIO CANADA

THESE DRAWINGS AND SPECIFICATIONS ARE THE PROPERTY OF EDAC INC.,AND SHALL NOT BE REPRODUCED, OR COPIED OR USED AS THE BASIS FOR THE MANUFACTURE OR SALE OF APPARATUS WITHOUT WRITTEN PERMISSION.

| ACAD REFERENCE NO. | 846-ENG-MASTER   |
|--------------------|------------------|
| DRAWN: J.LEE       | DATE: APR. 22/09 |
| CHECKED:           | DATE:            |
| SCALE: 1:1         | SHEET 1 OF 2     |
| DRAWING NUMBER     | ISSUE            |
| 846-ENG-MASTER     | 1                |