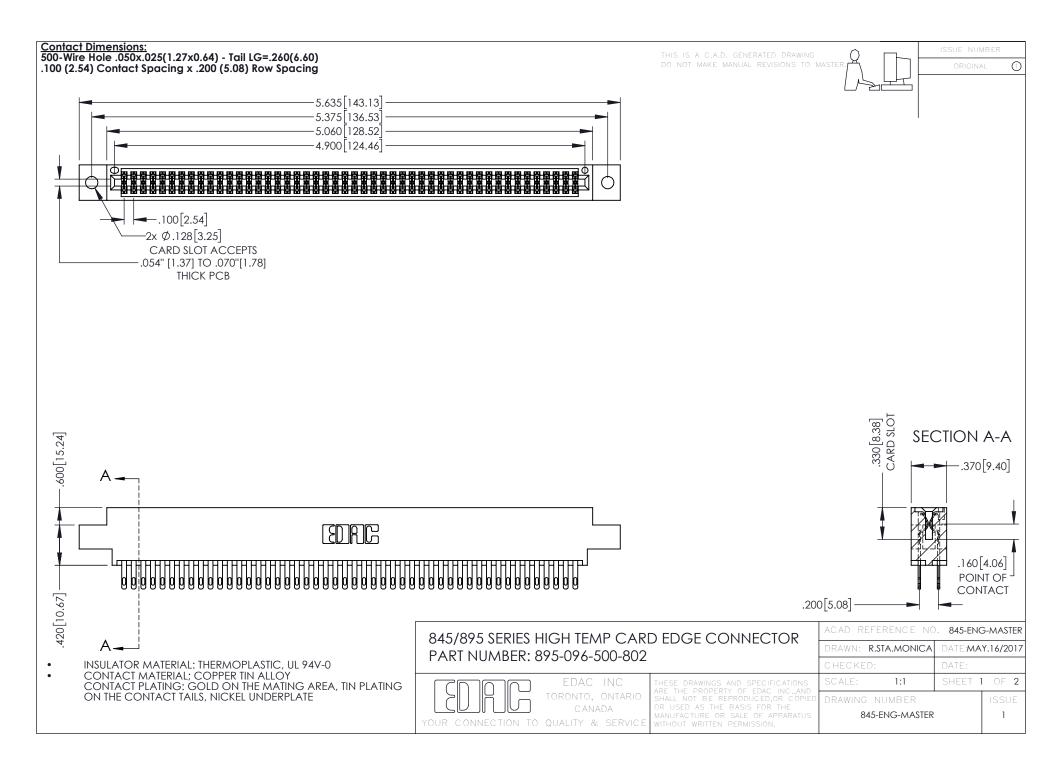

- INSULATOR MATERIAL: THERMOPLASTIC POLYESTER, UL 94V-0 DAP MATERIAL AVAILABLE UPON REQUEST
- CONTACT MATERIAL; COPPER ALLOY

**Contact Code 558** 

CONTACT PLATING: GOLD ON THE MATING AREA, TIN PLATING ON THE CONTACT TAILS, NICKEL UNDERPLATE

## 845/895 SERIES HIGH TEMP CARD EDGE CONNECTOR CONTACT CODE 555,556,558,559,560 DIMENSIONS

YOUR CONNECTION TO QUALITY & SERVICE

Contact Code 559

|   | ACAD REFERENCE NO   | . 845-ENG-MASTER |
|---|---------------------|------------------|
|   | DRAWN: R.STA.MONICA | DATE:MAY.16/2017 |
|   | CHECKED:            | DATE:            |
|   | SCALE: 1:1          | SHEET 2 OF 2     |
| D | DRAWING NUMBER      | ISSUE            |

Contact Code 560

845-ENG-MASTER