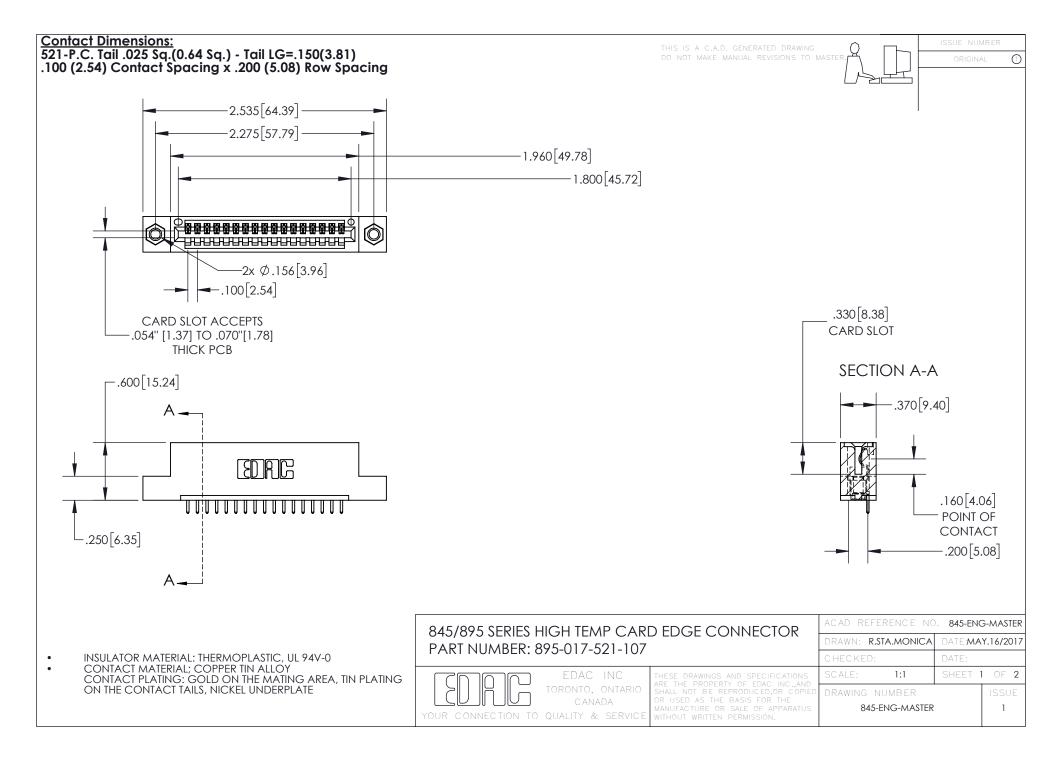

INSULATOR MATERIAL: THERMOPLASTIC POLYESTER, UL 94V-0 DAP MATERIAL AVAILABLE UPON REQUEST

**Contact Code 558** 

CONTACT MATERIAL; COPPER ALLOY CONTACT PLATING: GOLD ON THE MATING AREA, TIN PLATING ON THE CONTACT TAILS, NICKEL UNDERPLATE

## 845/895 SERIES HIGH TEMP CARD EDGE CONNECTOR CONTACT CODE 555,556,558,559,560 DIMENSIONS

YOUR CONNECTION TO QUALITY & SERVICE

Contact Code 559

|   | ACAD REFERENCE NO. 845-ENG-MASTER |                  |  |
|---|-----------------------------------|------------------|--|
|   | DRAWN: R.STA.MONICA               | DATE:MAY.16/2017 |  |
|   | CHECKED:                          | DATE:            |  |
|   | SCALE: 1:1                        | SHEET 2 OF 2     |  |
| D | DRAWING NUMBER                    | ISSUE            |  |

Contact Code 560