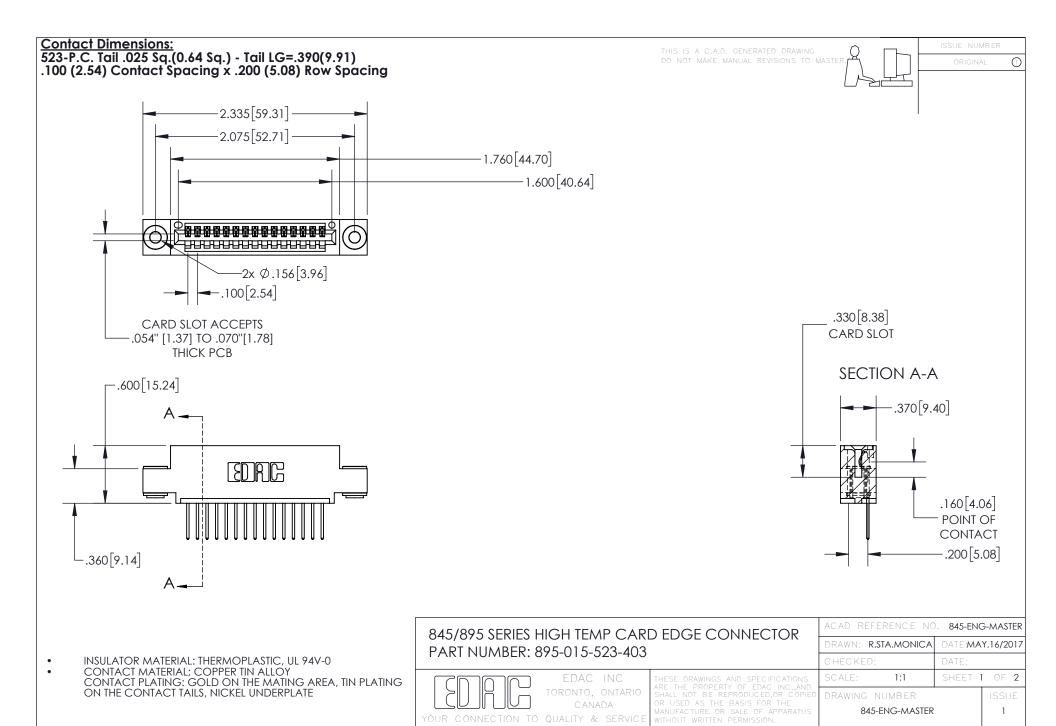

## 845/895 SERIES HIGH TEMP CARD EDGE CONNECTOR CONTACT CODE 555,556,558,559,560 DIMENSIONS

YOUR CONNECTION TO QUALITY & SERVICE

Contact Code 559

|   | ACAD REFERENCE NO. 845-ENG-MASTER |                  |  |
|---|-----------------------------------|------------------|--|
|   | DRAWN: R.STA.MONICA               | DATE:MAY.16/2017 |  |
|   | CHECKED:                          | DATE:            |  |
|   | SCALE: 1:1                        | SHEET 2 OF 2     |  |
| D | DRAWING NUMBER                    | ISSUE            |  |