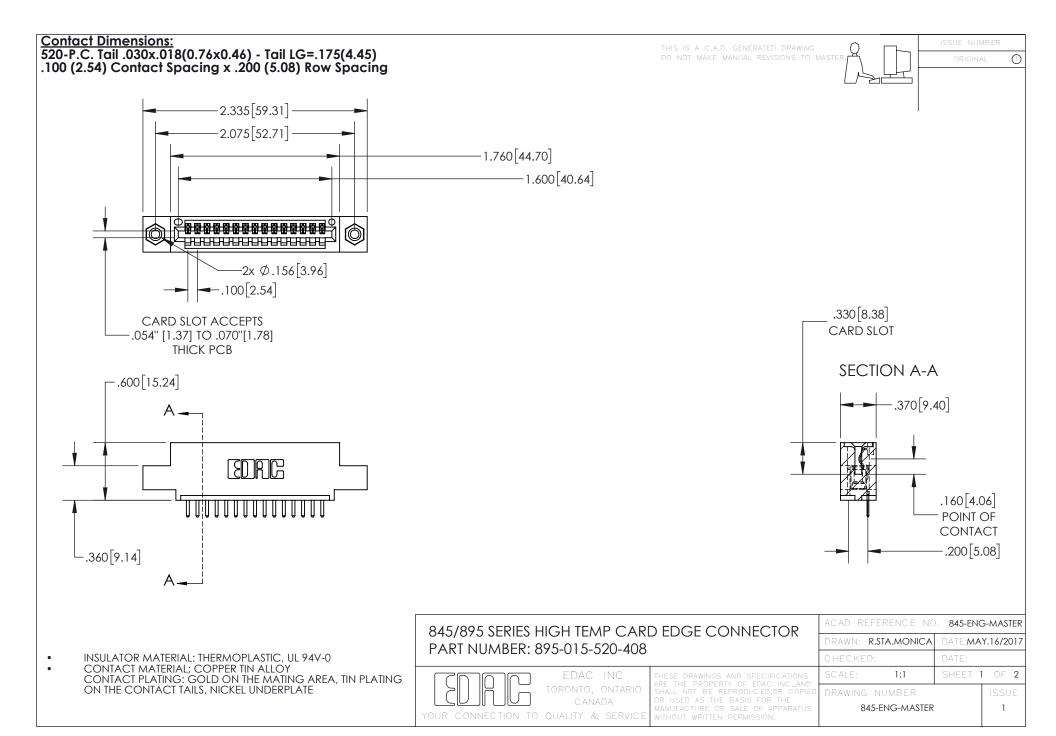

INSULATOR MATERIAL: THERMOPLASTIC POLYESTER, UL 94V-0 DAP MATERIAL AVAILABLE UPON REQUEST

**Contact Code 558** 

CONTACT MATERIAL; COPPER ALLOY CONTACT PLATING: GOLD ON THE MATING AREA, TIN PLATING ON THE CONTACT TAILS, NICKEL UNDERPLATE

## 845/895 SERIES HIGH TEMP CARD EDGE CONNECTOR CONTACT CODE 555,556,558,559,560 DIMENSIONS

YOUR CONNECTION TO QUALITY & SERVICE

Contact Code 559

|   | ACAD REFERENCE NO. 845-ENG-MASTER |                  |  |
|---|-----------------------------------|------------------|--|
|   | DRAWN: R.STA.MONICA               | DATE:MAY.16/2017 |  |
|   | CHECKED:                          | DATE:            |  |
|   | SCALE: 1:1                        | SHEET 2 OF 2     |  |
| D | DRAWING NUMBER                    | ISSUE            |  |

Contact Code 560

845-ENG-MASTER