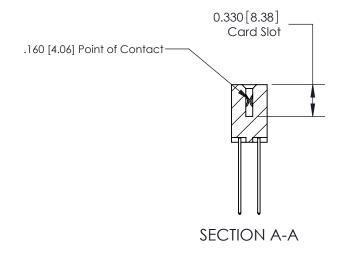

ISSUE NUMBER

ORIGINAL

1

|                     | 837/887 Series High Temp Card Edge Connector |                                                                                                                                                              | ACAD REFERENCE | NO. 837 EN       | 837 ENG MASTER |  |
|---------------------|----------------------------------------------|--------------------------------------------------------------------------------------------------------------------------------------------------------------|----------------|------------------|----------------|--|
| Contact Bend Detail |                                              | DRAWN: J.LEE                                                                                                                                                 | DATE: OC       | DATE: OCT. 06/09 |                |  |
|                     |                                              |                                                                                                                                                              | CHECKED: DATE: |                  |                |  |
|                     | EDAC INC                                     | TORONTO, ONTARIO CANADA  ARE THE PROPERTY OF EDAC INC., AND SHALL NOT BE REPRODUCED, OR COPIED OR USED AS THE BASIS FOR THE MANUFACTURE OR SALE OF APPARATUS | SCALE: NTS     | SHEET            | 2 <b>OF</b> 2  |  |
|                     | TORONTO, ONTARIO                             |                                                                                                                                                              | DRAWING NUMBER |                  | ISSUE          |  |
| ,                   | YOUR CONNECTION TO QUALITY & SERVICE         |                                                                                                                                                              | 837 Assembly   |                  | 1              |  |