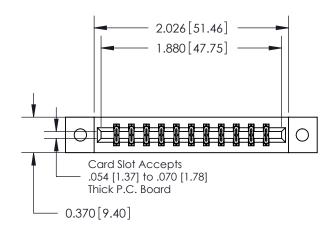

**Mounting Option** 

02-.128 (3.25) Dia. Mounting Holes

ISSUE NUMBER ORIGINAL

837/887 Series High Temp Card Edge Connector Part Number: 887-022-541-802

**EDAC INC** TORONTO, ONTARIO CANADA

THESE DRAWINGS AND SPECIFICATIONS ARE THE PROPERTY OF EDAC INC.,AND SHALL NOT BE REPRODUCED, OR COPIED OR USED AS THE BASIS FOR THE MANUFACTURE OR SALE OF APPARATUS WITHOUT WRITTEN PERMISSION.

| ACAD REFERENCE NO. | 837 ENG MASTER   |  |  |
|--------------------|------------------|--|--|
| DRAWN: J.LEE       | DATE: OCT. 06/09 |  |  |
| CHECKED:           | DATE:            |  |  |
| SCALE: NTS         | SHEET 1 OF 2     |  |  |
| DRAWING NUMBER     | ISSUE            |  |  |
| 837 Assembly       | 1                |  |  |