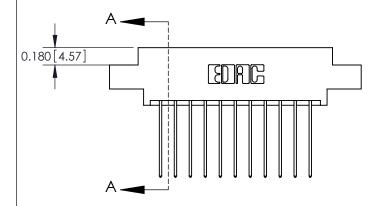

## **Contact Detail**

541-Wire Wrap .025 Sq.(0.64 Sq.) - Tail LG=.750(19.05) .156 [3.96] Contact Spacing x .200 [5.08] Row Spacing

**See Accompanying Pages for: Contact Bend Details** 

THIS IS A C.A.D. GENERATED DRAWING DO NOT MAKE MANUAL REVISIONS TO MASTER.

ISSUE NUMBER ORIGINAL

837/887 Series High Temp Card Edge Connector Part Number: 887-022-541-802

**EDAC INC** TORONTO, ONTARIO CANADA

THESE DRAWINGS AND SPECIFICATIONS ARE THE PROPERTY OF EDAC INC.,AND SHALL NOT BE REPRODUCED, OR COPIED OR USED AS THE BASIS FOR THE MANUFACTURE OR SALE OF APPARATUS WITHOUT WRITTEN PERMISSION.

| ACAD REFERENCE NO. | 837 ENG MASTER   |  |  |
|--------------------|------------------|--|--|
| DRAWN: J.LEE       | DATE: OCT. 06/09 |  |  |
| CHECKED:           | DATE:            |  |  |
| SCALE: NTS         | SHEET 1 OF 2     |  |  |
| DRAWING NUMBER     | ISSUE            |  |  |
| 837 Assembly       | 1                |  |  |