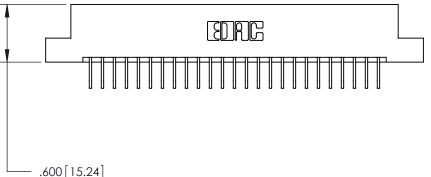

Card Slot Accepts .054 [1.37] to .070 [1.78] Thick P.C. Board ISSUE NUMBER

ORIGINAL

.330 [8.38] Card Slot .160 [4.07] Point of Contact —

- INSULATOR MATERIAL: THERMOPLASTIC POLYESTER, UL 94V-0 CONTACT MATERIAL; COPPER, NICKEL, TIN ALLOY CA-725
- CONTACT PLATING: GOLD ON THE MATING AREA, TIN-LEAD ON THE CONTACT TAILS, NICKEL UNDERPLATE

846/896 SERIES HIGH TEMP CARD EDGE CONNECTOR PART NUMBER: 846-025-558-108

YOUR CONNECTION TO QUALITY & SERVICE

**EDAC INC** TORONTO, ONTARIO CANADA

THESE DRAWINGS AND SPECIFICATIONS ARE THE PROPERTY OF EDAC INC., AND SHALL NOT BE REPRODUCED, OR COPIED OR USED AS THE BASIS FOR THE MANUFACTURE OR SALE OF APPARATUS WITHOUT WRITTEN PERMISSION.