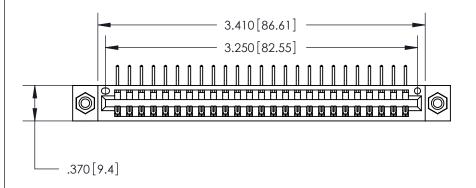

Card Slot Accepts .054 [1.37] to .070 [1.78] Thick P.C. Board ISSUE NUMBER

ORIGINAL

.330 [8.38] Card Slot .160 [4.07] Point of Contact —

- INSULATOR MATERIAL: THERMOPLASTIC POLYESTER, UL 94V-0 CONTACT MATERIAL; COPPER, NICKEL, TIN ALLOY CA-725
- CONTACT PLATING: GOLD ON THE MATING AREA, TIN-LEAD ON THE CONTACT TAILS, NICKEL UNDERPLATE

846/896 SERIES HIGH TEMP CARD EDGE CONNECTOR PART NUMBER: 846-025-558-108

YOUR CONNECTION TO QUALITY & SERVICE

**EDAC INC** TORONTO, ONTARIO CANADA

THESE DRAWINGS AND SPECIFICATIONS ARE THE PROPERTY OF EDAC INC., AND SHALL NOT BE REPRODUCED, OR COPIED OR USED AS THE BASIS FOR THE MANUFACTURE OR SALE OF APPARATUS WITHOUT WRITTEN PERMISSION.