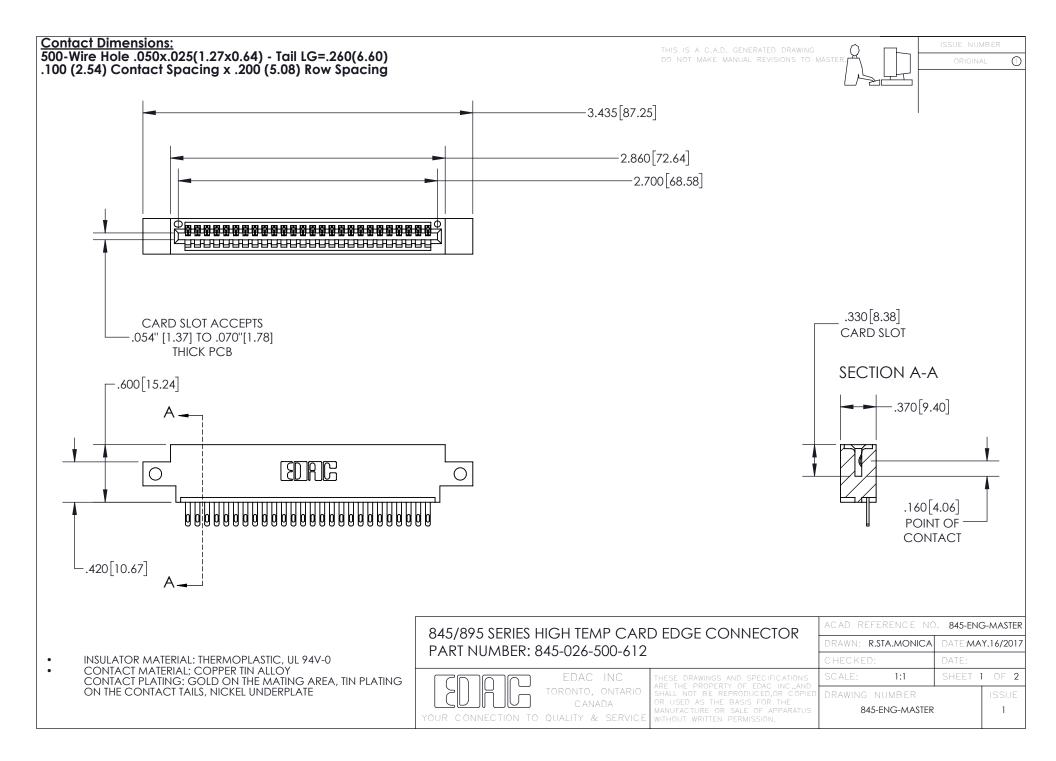

- INSULATOR MATERIAL: THERMOPLASTIC POLYESTER, UL 94V-0 DAP MATERIAL AVAILABLE UPON REQUEST
- CONTACT MATERIAL; COPPER ALLOY

CONTACT PLATING: GOLD ON THE MATING AREA, TIN PLATING ON THE CONTACT TAILS, NICKEL UNDERPLATE

## 845/895 SERIES HIGH TEMP CARD EDGE CONNECTOR CONTACT CODE 555,556,558,559,560 DIMENSIONS

YOUR CONNECTION TO QUALITY & SERVICE

|   | ACAD REFERENCE NO. 845-ENG-MASTER |                  |
|---|-----------------------------------|------------------|
|   | DRAWN: R.STA.MONICA               | DATE:MAY.16/2017 |
|   | CHECKED:                          | DATE:            |
| D | SCALE: 1:1                        | SHEET 2 OF 2     |
|   | DRAWING NUMBER                    | ISSUE            |

845-ENG-MASTER