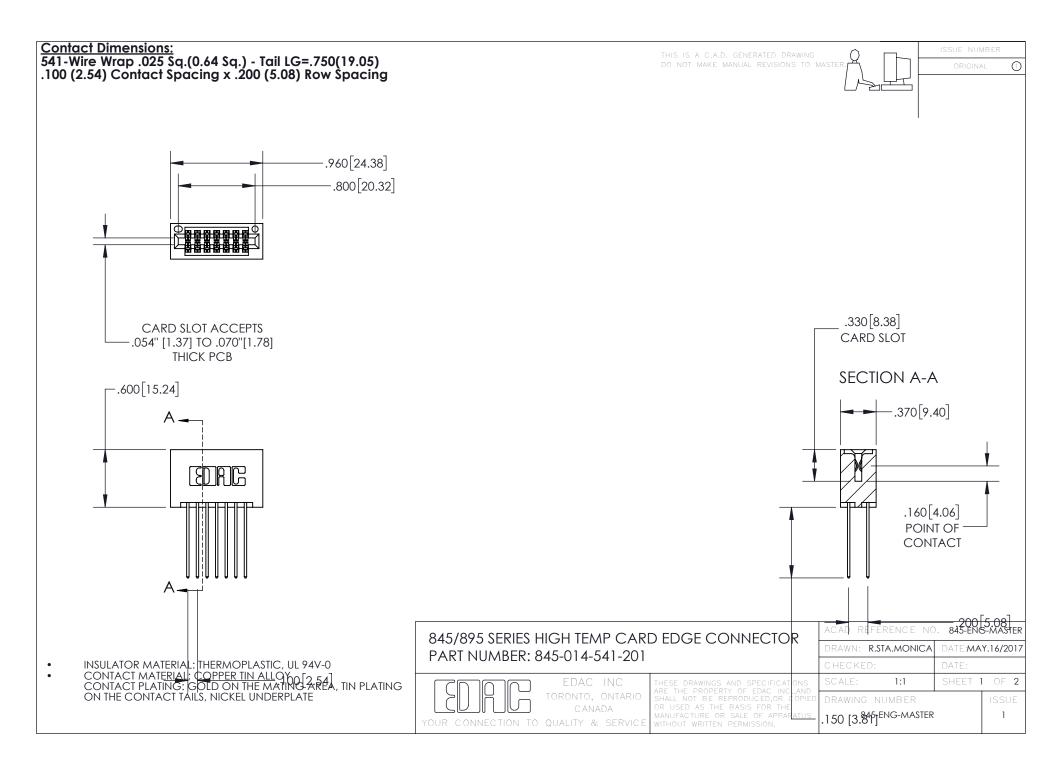

- INSULATOR MATERIAL: THERMOPLASTIC POLYESTER, UL 94V-0 DAP MATERIAL AVAILABLE UPON REQUEST
- CONTACT MATERIAL; COPPER ALLOY

CONTACT PLATING: GOLD ON THE MATING AREA, TIN PLATING ON THE CONTACT TAILS, NICKEL UNDERPLATE